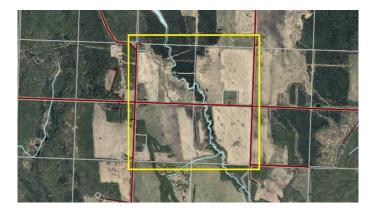

#### \$400,000

0 Bedroom, 0.00 Bathroom, Land on 150.00 Acres

NONE, Rural Athabasca County, Alberta

#3 of four quarters offered for sale. NE of Island Lake in Athabasca County. #4 soil. Excellent grain or forage land. This quarter is well suited for grain farming. 135 acres open grainland (canola in 2024, wheat in 2023) Offered by sealed tender closing May 14 at noon. Buy one, several or all four quarters. Great investment. Fast possession. Seed immediately.

### **Community Information**

Address Nw 8-68-23-w4

Subdivision NONE

City Rural Athabasca County

County Athabasca County

Province Alberta
Postal Code T9S 2B9