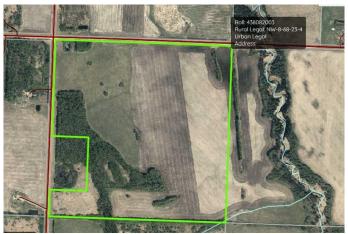

#### \$400,000

0 Bedroom, 0.00 Bathroom, Land on 150.00 Acres

NONE, Rural Athabasca County, Alberta

#3 of four quarters offered for sale. NE of Island Lake in Athabasca County. #4 soil. Excellent grain or forage land. This quarter is well suited for grain farming. 135 acres open grainland (canola in 2024, wheat in 2023) Offered by sealed tender closing May 14 at noon. Buy one, several or all four quarters. Great investment. Fast possession. Seed immediately.

### **Community Information**

Address Nw 8-68-23-w4

Subdivision NONE

City Rural Athabasca County

County Athabasca County

Province Alberta
Postal Code T9S 2B9