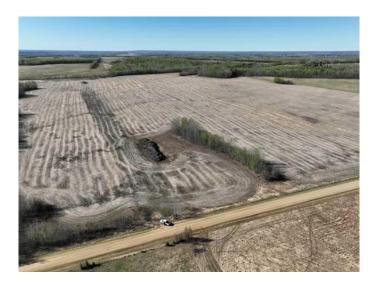

#### \$400,000

0 Bedroom, 0.00 Bathroom, Land on 150.00 Acres

NONE, Rural Athabasca County, Alberta

#3 of four quarters offered for sale. NE of Island Lake in Athabasca County. #4 soil. Excellent grain or forage land. This quarter is well suited for grain farming. 135 acres open grainland (canola in 2024, wheat in 2023) Offered by sealed tender closing May 14 at noon. Buy one, several or all four quarters. Great investment. Fast possession. Seed immediately.