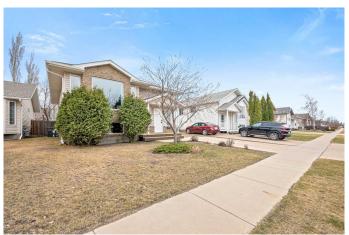

## \$334,900

4 Bedroom, 2.00 Bathroom, 1,001 sqft Residential on 0.11 Acres

Parkview Estates, Lloydminster, Alberta

THIS IS THE ONE YOU HAVE BEEN WAITING FOR!! Completely move-in ready and no deferred maintenance... if you are looking for a refreshed home in a great location close to Ecole St Thomas Elementary school or Holy Rosary School, then this is your best property in this price range....you can watch your kids walk to school. This 2+2-bedroom home is just over 1000 square feet on the main floor with a fully finished basement- Just freshly repainted on the main floor, great street appeal, large, covered deck to enjoy barbeques and entertaining no mater what the summer weather is throwing at you, the yard is nicely maintained and fully fenced. You will not find a more cared for home in this price range.

#### **Exterior**

Exterior Features Private Yard

Lot Description Lawn, Rectangular Lot, Treed

Roof Asphalt Shingle

Construction Vinyl Siding, Wood Frame

Foundation Wood