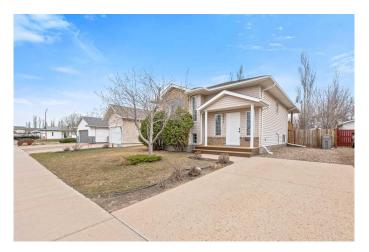

## \$334,900

4 Bedroom, 2.00 Bathroom, 1,001 sqft Residential on 0.11 Acres

Parkview Estates, Lloydminster, Alberta

THIS IS THE ONE YOU HAVE BEEN WAITING FOR!! Completely move-in ready and no deferred maintenance... if you are looking for a refreshed home in a great location close to Ecole St Thomas Elementary school or Holy Rosary School, then this is your best property in this price range....you can watch your kids walk to school. This 2+2-bedroom home is just over 1000 square feet on the main floor with a fully finished basement- Just freshly repainted on the main floor, great street appeal, large, covered deck to enjoy barbeques and entertaining no mater what the summer weather is throwing at you, the yard is nicely maintained and fully fenced. You will not find a more cared for home in this price range.

#### **Exterior**

Exterior Features Private Yard

Lot Description Lawn, Rectangular Lot, Treed

Roof Asphalt Shingle

Construction Vinyl Siding, Wood Frame

Foundation Wood