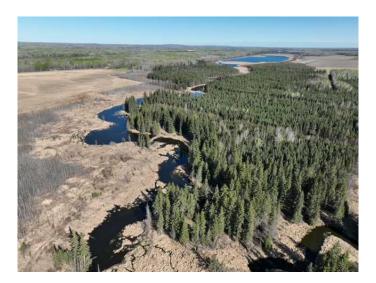

### \$300,000

0 Bedroom, 0.00 Bathroom, Land on 157.08 Acres

NONE, Rural Athabasca County, Alberta

Recreation quarter NE of Island Lake in Athabasca County. Year Round Creek coming off Mud Lake. #4 soil. Excellent grain or forage land. 65 acres seeded. Lots of crown land in the area, and lots of wildlife. This quarter is well suited for recreation or farming. Surface revenue of \$2162/year. Offered by sealed tender closing May 14 at noon. Buy one, several, or all four quarters. Fast possession available for a 2025 crop