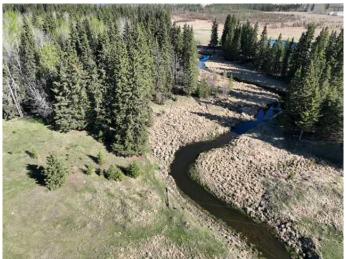

### \$300,000

0 Bedroom, 0.00 Bathroom, Land on 157.08 Acres

NONE, Rural Athabasca County, Alberta

Recreation quarter NE of Island Lake in Athabasca County. Year Round Creek coming off Mud Lake. #4 soil. Excellent grain or forage land. 65 acres seeded. Lots of crown land in the area, and lots of wildlife. This quarter is well suited for recreation or farming. Surface revenue of \$2162/year. Offered by sealed tender closing May 14 at noon. Buy one, several, or all four quarters. Fast possession available for a 2025 crop