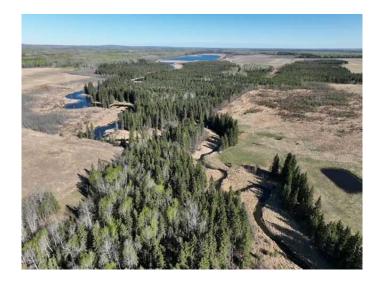

### \$300,000

0 Bedroom, 0.00 Bathroom, Land on 157.08 Acres

NONE, Rural Athabasca County, Alberta

Recreation quarter NE of Island Lake in Athabasca County. Year Round Creek coming off Mud Lake. #4 soil. Excellent grain or forage land. 65 acres seeded. Lots of crown land in the area, and lots of wildlife. This quarter is well suited for recreation or farming. Surface revenue of \$2162/year. Offered by sealed tender closing May 14 at noon. Buy one, several, or all four quarters. Fast possession available for a 2025 crop