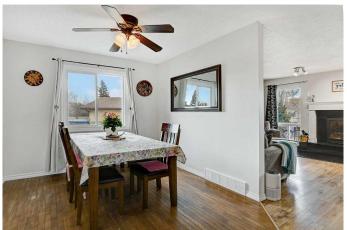

Set on a large, PRIVATE-PIE SHAPED LOT, this property features TWO INVITING LIVING SPACESâ€"including a cozy front living room with a beautiful wood-burning fireplace, perfect for chilly evenings. The OPEN-CONCEPT dining and kitchen area is flooded with natural light from the large east-facing windows, creating a bright and welcoming atmosphere.

Just a few steps down, the THIRD LEVEL impresses with a generously sized kitchen boasting incredible storage, and stainless steel appliances. This level also includes a convenient half bath, laundry area, and a spacious family room with 3RD LEVEL WALKOUT access to the backyard patio - direct outdoor accessâ€"ideal for entertaining or relaxing with the family.