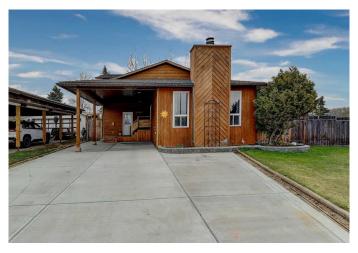

## \$355,000

3 Bedroom, 2.00 Bathroom, 1,840 sqft Residential on 0.15 Acres

Crystal Ridge., Grande Prairie, Alberta

Discover this one-of-a-kind 3-level split home in the sought-after community of Crystal Ridge. With 3 spacious bedrooms, 1.5 bathrooms, and a thoughtfully designed layout, this home offers both comfort and function for the modern family.

Set on a large, PRIVATE-PIE SHAPED LOT, this property features TWO INVITING LIVING SPACESâ€"including a cozy front living room with a beautiful wood-burning fireplace, perfect for chilly evenings. The OPEN-CONCEPT dining and kitchen area is flooded with natural light from the large east-facing windows, creating a bright and welcoming atmosphere.

concrete driveway and oversized carport provide parking for up to 4 vehicles, with the option to enclose the carport for added protection.

Ideally located near Crystal Lake, park trails, schools, and public transit, this home is a perfect blend of space, charm, and convenience.

#### **Amenities**

Parking Spaces 4

Parking Concrete Driveway, Attached Carport

#### **Exterior**

Exterior Features Private Yard

Lot Description Back Yard, Backs on to Park/Green Space, Corner Lot, Few Trees,

Front Yard, Pie Shaped Lot

Roof Asphalt

Construction Wood Siding

Foundation Poured Concrete