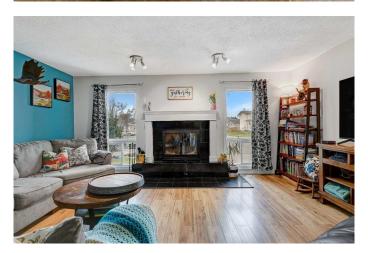

Set on a large, PRIVATE-PIE SHAPED LOT, this property features TWO INVITING LIVING SPACESâ€"including a cozy front living room with a beautiful wood-burning fireplace, perfect for chilly evenings. The OPEN-CONCEPT dining and kitchen area is flooded with natural light from the large east-facing windows, creating a bright and welcoming atmosphere.

#### Interior

Interior Features Ceiling Fan(s)

Appliances Dishwasher, Microwave Hood Fan, Refrigerator, Stove(s), Washer/Dryer

Heating Forced Air, Natural Gas

Cooling None
Fireplace Yes
# of Fireplaces 1

Fireplaces Living Room, Wood Burning