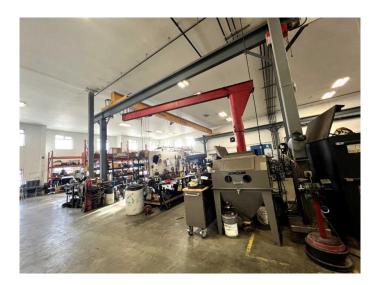

# \$10 - 247 Spruce Street, Rural Red Deer County

MLS® #A2215879

#### \$10

0 Bedroom, 0.00 Bathroom, Commercial on 0.00 Acres

Piper Creek Business Park, Rural Red Deer County, Alberta

1.01 Acres

Built in 2014

### **Essential Information**

| MLS® #     | A2215879   |
|------------|------------|
| Price      | \$10       |
| Bathrooms  | 0.00       |
| Acres      | 0.00       |
| Year Built | 2014       |
| Туре       | Commercial |
| Sub-Type   | Industrial |
| Status     | Active     |

## **Community Information**

| Address     | 247 Spruce Street         |
|-------------|---------------------------|
| Subdivision | Piper Creek Business Park |
| City        | Rural Red Deer County     |
| County      | Red Deer County           |
| Province    | Alberta                   |
| Postal Code | T4E 1B4                   |

#### **Additional Information**

| Date Listed    | April 28th, 2025 |
|----------------|------------------|
| Days on Market | 7                |
| Zoning         | BSI              |