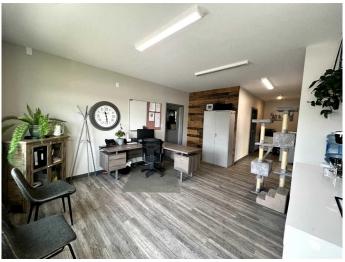

# \$10 - 247 Spruce Street, Rural Red Deer County

MLS® #A2215879

#### \$10

0 Bedroom, 0.00 Bathroom, Commercial on 0.00 Acres

Piper Creek Business Park, Rural Red Deer County, Alberta

1.01 Acres

Built in 2014

### **Essential Information**

| MLS® #     | A2215879   |
|------------|------------|
| Price      | \$10       |
| Bathrooms  | 0.00       |
| Acres      | 0.00       |
| Year Built | 2014       |
| Туре       | Commercial |
| Sub-Type   | Industrial |
| Status     | Active     |

## **Community Information**

| Address     | 247 Spruce Street         |
|-------------|---------------------------|
| Subdivision | Piper Creek Business Park |
| City        | Rural Red Deer County     |
| County      | Red Deer County           |
| Province    | Alberta                   |
| Postal Code | T4E 1B4                   |

#### **Additional Information**

| Date Listed    | April 28th, 2025 |
|----------------|------------------|
| Days on Market | 7                |
| Zoning         | BSI              |