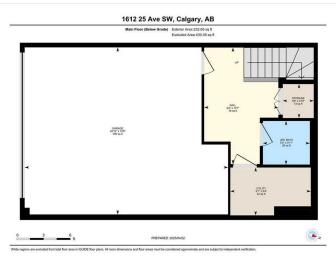

incredible views of Calgary's downtown skyline while enjoying your morning coffee or an evening glass of wine. Whether you're entertaining or relaxing, this space offers the perfect blend of comfort and style. The lower level adds even more function with a fully finished mud area, additional storage, and a convenient 2-piece bathroom off the oversized double attached garage â€" ideal for unloading after a busy day. Outdoor living is just as thoughtful with multiple balconies on the first and third floors, rough-in for a BBQ gas line, and the perfect spot to take in the city lights. Additional upgrades include rough-in for air conditioning and in-floor heating, giving you the opportunity to tailor your comfort all year long. Located minutes from 17th Avenue, Marda Loop, parks, schools, and transit, this modern inner-city home in Bankview offers the perfect balance of space, style, and location. Don't miss your chance to own a home that combines thoughtful design, functional luxury, and unbeatable city views.

#### **Essential Information**

MLS® # A2215833 Price \$970,000

Bedrooms 4

Bathrooms 6.00

Full Baths 3

Half Baths 3

Square Footage 1,835

Acres 0.03