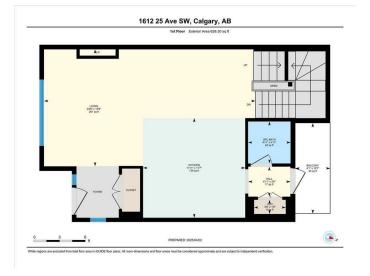

## \$970,000

4 Bedroom, 6.00 Bathroom, 1,835 sqft Residential on 0.03 Acres

Bankview, Calgary, Alberta

Welcome to this stunning 3-storey duplex in the desirable inner-city community of Bankview. Thoughtfully designed and beautifully finished, this 4-bedroom, 6-bathroom home offers over 2,000 square feet of sophisticated living space, complemented by soaring ceilings, high-end finishes, and incredible views of downtown Calgary. Step inside to discover a spacious open-concept main floor with 10-foot ceilings and oversized windows that fill the home with natural light. The heart of the home is the designer kitchen featuring high-end Bosch appliances, including a gas cooktop and wall oven, a large central island with sleek stone countertops, and statement lighting that adds a touch of glam. The expansive dining area is perfect for hosting, while the living room is anchored by a dramatic floor-to-ceiling gas fireplace â€" creating a cozy yet modern focal point. Upstairs, you'll find 9-foot ceilings and three generous bedrooms. The primary suite impresses with a large walk-in closet and a spa-like 4-piece ensuite featuring a glass shower, dual vanities, and refined finishes. Two additional bedrooms share a stylish 3-piece bath, and the central laundry area offers everyday convenience right where you need it. The top floor is your private urban retreat. The spacious loft includes a large bonus room, the fourth bedroom with its own walk-in closet and 4-piece ensuite, and two impressive balconies â€" one off the bedroom and another off the bonus room. Take in the

#### **Essential Information**

MLS® # A2215833 Price \$970,000

Bedrooms 4

Bathrooms 6.00

Full Baths 3

Half Baths 3

Square Footage 1,835

Acres 0.03