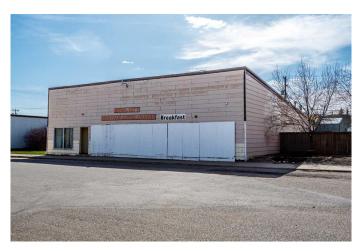

### \$20,000

0 Bedroom, 0.00 Bathroom, Land on 0.18 Acres

NONE, Carbon, Alberta

Bring your business dreams to Carbon, the Village in the Valley. This growing village is ready for new local business as the new subdivision fills and new opportunities build. This double commercial lot, 7800 square foot lot has an old restaurant and pub requiring either a massive rejuvenation or a complete tear down. Full inspection report available.