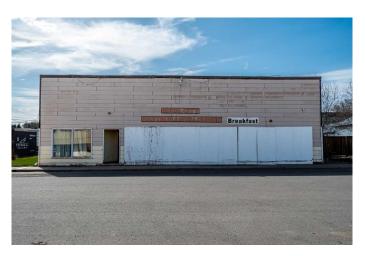

### \$20,000

0 Bedroom, 0.00 Bathroom, Land on 0.18 Acres

NONE, Carbon, Alberta

Bring your business dreams to Carbon, the Village in the Valley. This growing village is ready for new local business as the new subdivision fills and new opportunities build. This double commercial lot, 7800 square foot lot has an old restaurant and pub requiring either a massive rejuvenation or a complete tear down. Full inspection report available.