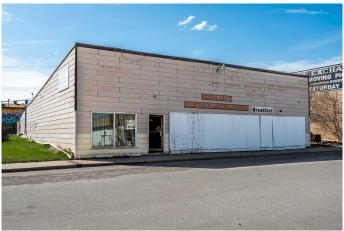

### \$20,000

0 Bedroom, 0.00 Bathroom, Land on 0.18 Acres

NONE, Carbon, Alberta

Bring your business dreams to Carbon, the Village in the Valley. This growing village is ready for new local business as the new subdivision fills and new opportunities build. This double commercial lot, 7800 square foot lot has an old restaurant and pub requiring either a massive rejuvenation or a complete tear down. Full inspection report available.