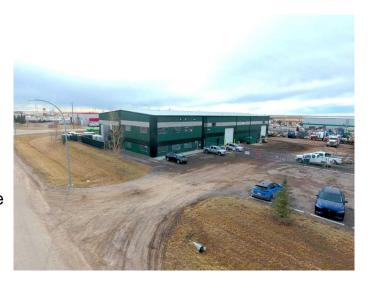

# \$6,950,000 - 9055 Innovation Avenue Se, Calgary

MLS® #A2215623

## \$6,950,000

0 Bedroom, 0.00 Bathroom, Commercial on 4.40 Acres

Shepard Industrial, Calgary, Alberta

• Unique stand-alone
Service/Manufacturing building with yard in
Shepard
Industrial Business Park
• Great location with quick access to Stoney
Trail and Glenmore Trail SE
• Ready for 10 Ton Bridge Crane with
18'+ hook height
• Electric Gates and doors

## **Essential Information**

MLS® # A2215623

Price \$6,950,000

Bathrooms 0.00

Acres 4.40

Year Built 2018

Type Commercial

Sub-Type Industrial