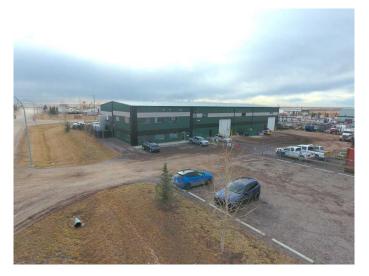

# \$6,950,000 - 9055 Innovation Avenue Se, Calgary

MLS® #A2215623

## \$6,950,000

0 Bedroom, 0.00 Bathroom, Commercial on 4.40 Acres

Shepard Industrial, Calgary, Alberta

• Unique stand-alone
Service/Manufacturing building with yard in
Shepard
Industrial Business Park
• Great location with quick access to Stoney
Trail and Glenmore Trail SE
• Ready for 10 Ton Bridge Crane with
18'+ hook height
• Electric Gates and doors

## **Essential Information**

MLS® # A2215623

Price \$6,950,000

Bathrooms 0.00

Acres 4.40

Year Built 2018

Type Commercial

Sub-Type Industrial