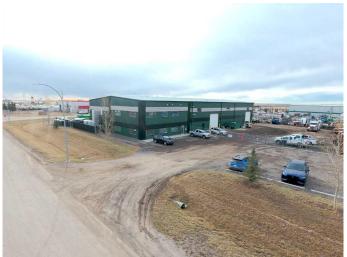

# \$6,950,000 - 9055 Innovation Avenue Se, Calgary

MLS® #A2215623

## \$6,950,000

0 Bedroom, 0.00 Bathroom, Commercial on 4.40 Acres

Shepard Industrial, Calgary, Alberta

• Unique stand-alone
Service/Manufacturing building with yard in
Shepard
Industrial Business Park
• Great location with quick access to Stoney
Trail and Glenmore Trail SE
• Ready for 10 Ton Bridge Crane with
18'+ hook height
• Electric Gates and doors

## **Essential Information**

MLS® # A2215623

Price \$6,950,000

Bathrooms 0.00

Acres 4.40

Year Built 2018

Type Commercial

Sub-Type Industrial