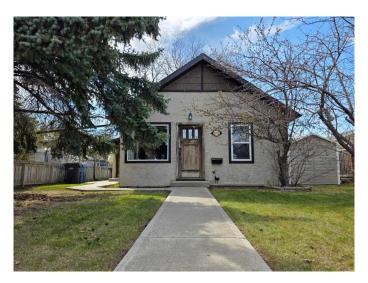

# \$269,500 - 2112 17 Street, Coaldale

MLS® #A2215604

## \$269,500

2 Bedroom, 1.00 Bathroom, 620 sqft Residential on 0.16 Acres

NONE, Coaldale, Alberta

This practical bungalow has something you've been looking for - a 664 sq/ft detached garage! Centrally located and only steps from Coaldale's main street, Spray Park and more, this 2 bed, 1 bath home has convenience written all over it! Plentiful parking options, a turn key home and a spacious backyard to enjoy. There's a bright and open concept living, dining and kitchen area, 4 piece bathroom, laundry area and 2 bedrooms.

### **Essential Information**

MLS® # A2215604 Price \$269,500

Bedrooms 2
Bathrooms 1.00
Full Baths 1

Square Footage 620 Acres 0.16

Year Built 1959

Type Residential
Sub-Type Detached
Style Bungalow

Status Active