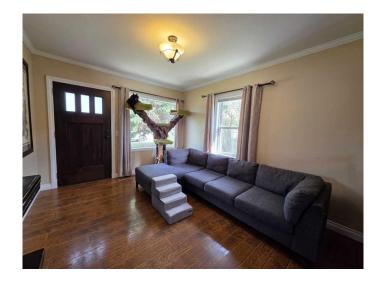

## \$269,500

2 Bedroom, 1.00 Bathroom, 620 sqft Residential on 0.16 Acres

NONE, Coaldale, Alberta

This practical bungalow has something you've been looking for - a 664 sq/ft detached garage! Centrally located and only steps from Coaldale's main street, Spray Park and more, this 2 bed, 1 bath home has convenience written all over it! Plentiful parking options, a turn key home and a spacious backyard to enjoy. There's a bright and open concept living, dining and kitchen area, 4 piece bathroom, laundry area and 2 bedrooms.

#### Interior

Interior Features Closet Organizers, Open Floorplan

Appliances Microwave Hood Fan, Refrigerator, Stove(s), Washer/Dryer, Window

Coverings

Heating Forced Air

Cooling None
Has Basement Yes

Basement Crawl Space, Partial