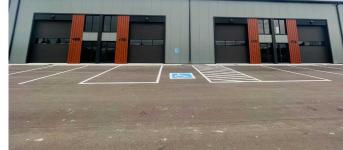

#### \$329,900

0 Bedroom, 0.00 Bathroom, Commercial on 0.00 Acres

Churchill Industrial Park, Lethbridge, Alberta

Possibilities are endless! Mixed use 8-bay condo project. Steel frame construction. Ability to add 400 sq ft+- mezzanine if you need more space. High ceilings, and 12x14 OH door with opener. 2 pc bathroom. Hot and cold water taps. Excellent street visibility. Assigned secure yard storage of 23'x40' +included.