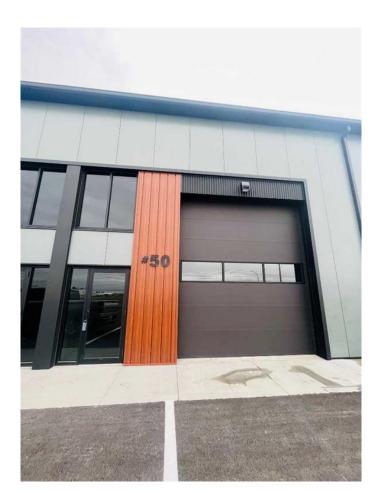

#### \$329,900

0 Bedroom, 0.00 Bathroom, Commercial on 0.00 Acres

Churchill Industrial Park, Lethbridge, Alberta

Possibilities are endless! Mixed use 8-bay condo project. Steel frame construction. Ability to add 400 sq ft+- mezzanine if you need more space. High ceilings, and 12x14 OH door with opener. 2 pc bathroom. Hot and cold water taps. Excellent street visibility. Assigned secure yard storage of 23'x40' +included.