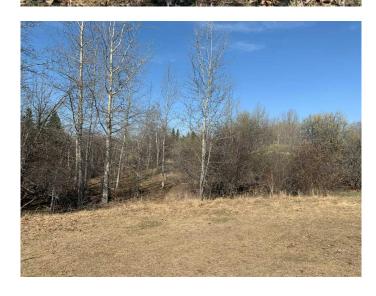

#### \$169,900

0 Bedroom, 0.00 Bathroom, Land on 3.85 Acres

Brightbank Estates, Rural Parkland County, Alberta

Wow care to own a nice quiet acreage only 25 minutes south west of Edmonton in a neat and well planned sub division just off pavement. This 3.85 acre parcel has some trees and a private lane driveway that opens up to a gentle slope boasting a nice building site where a walkout basement would certainly be possible. Shopping is only minutes away in Stony Plain or Spruce Grove. This truly is an opportunity at a vey affordable value