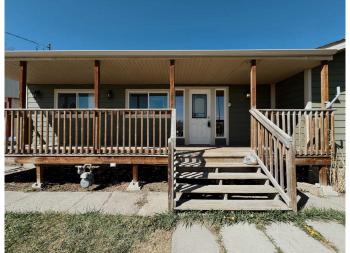

### \$299,900

0 Bedroom, 0.00 Bathroom, Commercial on 0.29 Acres

NONE, Sundre, Alberta

ARE YOU LOOKING AT OPENING A BUSINESS... this might be the perfect place. This home/business opportunity sits on .30 acres on Main Avenue W in Sundre . Heading west through Sundre on the way to west country or the connector to HWY 22 North is the PERFECT place for signage to advertise your new venture. With 6 bedrooms (office rooms) and 3 bathrooms, its the perfect setup for whatever you can dream up. Just think how efficient it would be to live and work at the same place. 1 mortgage and no travel time. Whether its an accounting office, nail, massage or hair salon or perhaps a music studio (Sundre could use one of those). Fence the yard and you've got the perfect set up for a daycare. THE POSSIBILITIES ARE ENDLESS. All this and Prairie Creek out back to dip your toes in on a hot summers day. Just a little imagination and you are good to go.