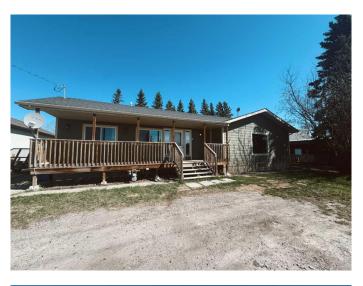

### \$299,900

0 Bedroom, 0.00 Bathroom, Commercial on 0.29 Acres

NONE, Sundre, Alberta

ARE YOU LOOKING AT OPENING A BUSINESS... this might be the perfect place. This home/business opportunity sits on .30 acres on Main Avenue W in Sundre . Heading west through Sundre on the way to west country or the connector to HWY 22 North is the PERFECT place for signage to advertise your new venture. With 6 bedrooms (office rooms) and 3 bathrooms, its the perfect setup for whatever you can dream up. Just think how efficient it would be to live and work at the same place. 1 mortgage and no travel time. Whether its an accounting office, nail, massage or hair salon or perhaps a music studio (Sundre could use one of those). Fence the yard and you've got the perfect set up for a daycare. THE POSSIBILITIES ARE ENDLESS. All this and Prairie Creek out back to dip your toes in on a hot summers day. Just a little imagination and you are good to go.