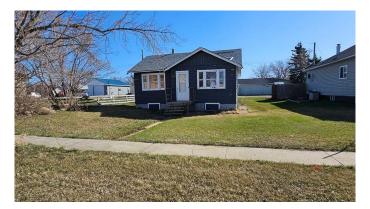

## \$65,000

1 Bedroom, 1.00 Bathroom, 576 sqft Residential on 0.13 Acres

NONE, Coronation, Alberta

Cozy two bedroom, 576 sq ft, in Coronation with wood doors and trim. The kitchen has been wood counter top and a few cupboards. There is a four piece bathroom just off the living room. The attic has blown in insulation helping with the already low heating costs. Outside there is a couple of sheds, ready for a few chickens and your lawn equipment. There is more to do with this property, so make this a project to secure a steady income from your investment.