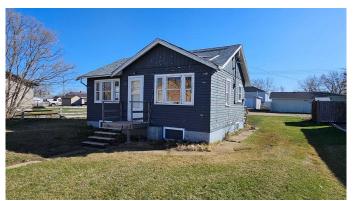

## \$65,000

1 Bedroom, 1.00 Bathroom, 576 sqft Residential on 0.13 Acres

NONE, Coronation, Alberta

Cozy two bedroom, 576 sq ft, in Coronation with wood doors and trim. The kitchen has been wood counter top and a few cupboards. There is a four piece bathroom just off the living room. The attic has blown in insulation helping with the already low heating costs. Outside there is a couple of sheds, ready for a few chickens and your lawn equipment. There is more to do with this property, so make this a project to secure a steady income from your investment.