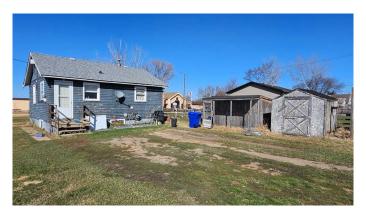

## \$65,000

1 Bedroom, 1.00 Bathroom, 576 sqft Residential on 0.13 Acres

NONE, Coronation, Alberta

Cozy two bedroom, 576 sq ft, in Coronation with wood doors and trim. The kitchen has been wood counter top and a few cupboards. There is a four piece bathroom just off the living room. The attic has blown in insulation helping with the already low heating costs. Outside there is a couple of sheds, ready for a few chickens and your lawn equipment. There is more to do with this property, so make this a project to secure a steady income from your investment.