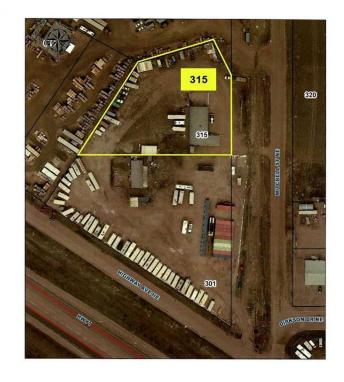

## \$375,000 - 315 Mitchell Street Ne, Redcliff

MLS® #A2215263

## \$375,000

0 Bedroom, 0.00 Bathroom, Commercial on 1.30 Acres

Redcliff Industrial, Redcliff, Alberta

Great opportunity to own your own business with a huge shop and 3.4 acres (along with MLS# A20156266) of commercially zoned land. Need lots of yard storage? This 3540 sq ft building and fully fenced compound. With two driveways, access to the building is a breeze. The building has a reception area and front offices with approx. 3240 sq ft of shop space. Includes a couple of areas for office space and a huge Quonset building with mechanical shop (currently). Mezzanine located above the shop, is great for storage or additional office. Business currently holds 55 storage units and 55 RV parking stalls. This property is great for a variety of businesses and ready for you! Call today for your personal viewing. Sold as a package with MLS#A2215261

**Community Information** 

| Address                | 315 Mitchell Street Ne  |
|------------------------|-------------------------|
| Subdivision            | Redcliff Industrial     |
| City                   | Redcliff                |
| County                 | Cypress County          |
| Province               | Alberta                 |
| Postal Code            | T0J 2P0                 |
| Amenities              |                         |
| Parking Spaces         | 15                      |
| Interior               |                         |
| Heating                | Forced Air, Natural Gas |
| Exterior               |                         |
| Roof                   | Asphalt Shingle         |
| Additional Information |                         |
| Date Listed            | April 27th, 2025        |
| Days on Market         | 121                     |
| Zoning                 | l1                      |
| Listing Details        |                         |