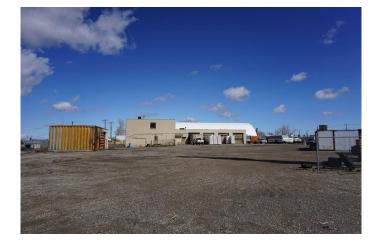

#### \$3,650,000

0 Bedroom, 0.00 Bathroom, Commercial on 2.19 Acres

Meridian, Calgary, Alberta

ONCE IN A GENERATION opportunity to purchase an inner-city industrial property with sweeping views of the Calgary skyline and the beautiful Rocky Mountains! Sitting atop a ridge line, this property is an incredible redevelopment opportunity. Although the building is functional and still in use by the current owner, there is so much more that can be done with this site. And where else can you find an industrial lot with this large of a yard within a five minute drive of the downtown core? It comes with a clean Phase 1 environmental report completed in 2025, a compliant RPR report from 2016, and an appraisal report from 2024 valuing the property at \$3.8 million.