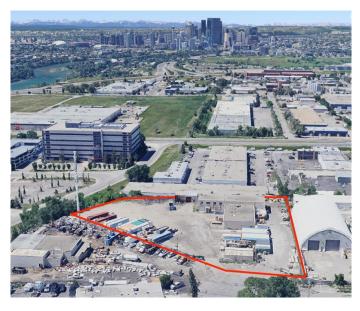

#### \$3,650,000

0 Bedroom, 0.00 Bathroom, Commercial on 2.19 Acres

Meridian, Calgary, Alberta

ONCE IN A GENERATION opportunity to purchase an inner-city industrial property with sweeping views of the Calgary skyline and the beautiful Rocky Mountains! Sitting atop a ridge line, this property is an incredible redevelopment opportunity. Although the building is functional and still in use by the current owner, there is so much more that can be done with this site. And where else can you find an industrial lot with this large of a yard within a five minute drive of the downtown core? It comes with a clean Phase 1 environmental report completed in 2025, a compliant RPR report from 2016, and an appraisal report from 2024 valuing the property at \$3.8 million.