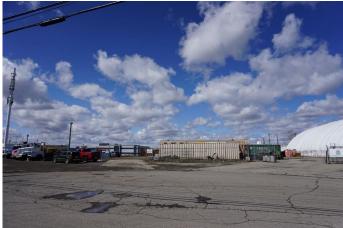

#### \$3,650,000

0 Bedroom, 0.00 Bathroom, Commercial on 2.19 Acres

Meridian, Calgary, Alberta

ONCE IN A GENERATION opportunity to purchase an inner-city industrial property with sweeping views of the Calgary skyline and the beautiful Rocky Mountains! Sitting atop a ridge line, this property is an incredible redevelopment opportunity. Although the building is functional and still in use by the current owner, there is so much more that can be done with this site. And where else can you find an industrial lot with this large of a yard within a five minute drive of the downtown core? It comes with a clean Phase 1 environmental report completed in 2025, a compliant RPR report from 2016, and an appraisal report from 2024 valuing the property at \$3.8 million.