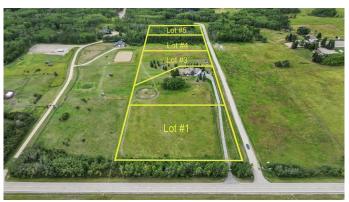

### \$591,000

0 Bedroom, 0.00 Bathroom, Land on 2.10 Acres

Glendale Meadows, Rural Rocky View County, Alberta

Welcome to ELKSTONE ESTATES (lot # 4) in the rural community of Bearspaw. Enjoy the escape to country life with amenities just minutes away. This new development consists of 2 acre parcels nestled in a guiet paved road cul de sac with trees and underground services to property line (Power, Gas and Rocky View Water Co-op hook up) + paved approach. Enjoy the freedom to design your own home by your preferred builder. Common sense Architectural Guidelines apply to preserve value and consistency of the development. Schedule a viewing today and explore the possibilities of this remarkable lot in the new community of ELKSTONE ESTATES in Bearspaw first hand!! Please Note - great opportunity for Builders with 4 lots available in sought after country setting.

# **Community Information**

Address 29 Elkstone Way

Subdivision Glendale Meadows

City Rural Rocky View County

County Rocky View County

Province Alberta
Postal Code T4C 2Y8