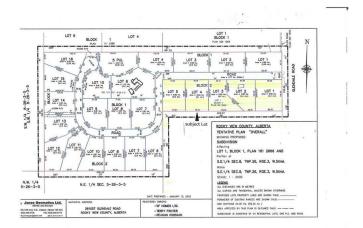

### \$591,000

0 Bedroom, 0.00 Bathroom, Land on 2.10 Acres

Glendale Meadows, Rural Rocky View County, Alberta

Welcome to ELKSTONE ESTATES (lot # 4) in the rural community of Bearspaw. Enjoy the escape to country life with amenities just minutes away. This new development consists of 2 acre parcels nestled in a guiet paved road cul de sac with trees and underground services to property line (Power, Gas and Rocky View Water Co-op hook up) + paved approach. Enjoy the freedom to design your own home by your preferred builder. Common sense Architectural Guidelines apply to preserve value and consistency of the development. Schedule a viewing today and explore the possibilities of this remarkable lot in the new community of ELKSTONE ESTATES in Bearspaw first hand!! Please Note - great opportunity for Builders with 4 lots available in sought after country setting.

# **Community Information**

Address 29 Elkstone Way

Subdivision Glendale Meadows

City Rural Rocky View County

County Rocky View County

Province Alberta
Postal Code T4C 2Y8