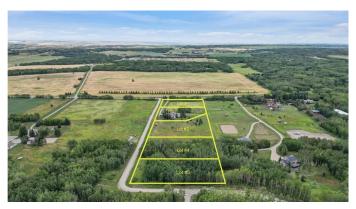

### \$591,000

0 Bedroom, 0.00 Bathroom, Land on 2.10 Acres

Glendale Meadows, Rural Rocky View County, Alberta

Welcome to ELKSTONE ESTATES (lot # 4) in the rural community of Bearspaw. Enjoy the escape to country life with amenities just minutes away. This new development consists of 2 acre parcels nestled in a guiet paved road cul de sac with trees and underground services to property line (Power, Gas and Rocky View Water Co-op hook up) + paved approach. Enjoy the freedom to design your own home by your preferred builder. Common sense Architectural Guidelines apply to preserve value and consistency of the development. Schedule a viewing today and explore the possibilities of this remarkable lot in the new community of ELKSTONE ESTATES in Bearspaw first hand!! Please Note - great opportunity for Builders with 4 lots available in sought after country setting.

# **Community Information**

Address 29 Elkstone Way

Subdivision Glendale Meadows

City Rural Rocky View County

County Rocky View County

Province Alberta
Postal Code T4C 2Y8