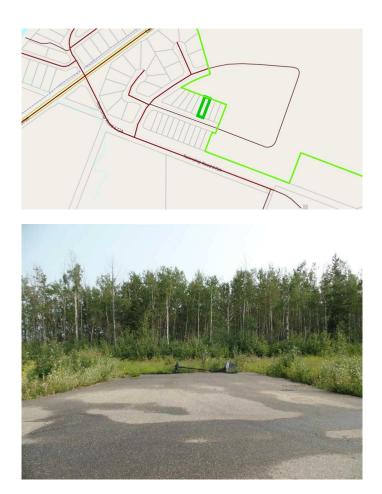

# \$95,000 - 312, 13348 672a Township, Lac La Biche

MLS® #A2215132

#### \$95,000

0 Bedroom, 0.00 Bathroom, Land on 0.25 Acres

Lac La Biche, Lac La Biche, Alberta

NOW SELLING!!!! Phase 1 of Churchill Gates. 1/2 acre and 1/4 acre serviced estate lots located only minutes from the town of Lac La Biche, across from Lac La Biche golf and country club. This architecturally controlled residential subdivision has a scenic view of the lake and is close to walking trails, boat launch, golfing and all the recreation that Lac La Biche has to offer.