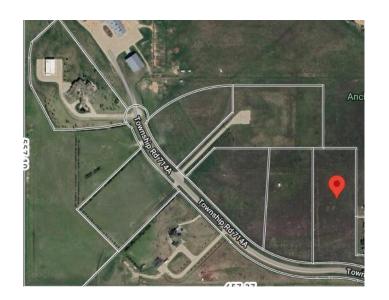

# \$239,000 - 3, 714040 71 Range Rd, Rural Grande Prairie No. 1, County of

MLS® #A2215056

### \$239,000

0 Bedroom, 0.00 Bathroom, Land on 5.75 Acres

NONE, Rural Grande Prairie No. 1, County of, Alberta

#### VACANT LOT AND IMMEDIATE

POSSESSION!!! This 5.75 acre lot is ready to build on and zoned CR 5 country residential. Enjoy the convenience of being just minutes from Grande Prairie, where you'II find a variety of amenities to suit your lifestyle. With flexible options for build-to-suit and carrying options available, your vision can become a reality. Don't miss out on this incredible opportunity to invest in a community. For more details and to explore your options, call Sean today! Your dream home is just a lot away!

## **Community Information**

Address 3, 714040 71 Range Rd

Subdivision NONE

City Rural Grande Prairie No. 1, County of

County Grande Prairie No. 1, County of

Province Alberta
Postal Code T8W 5J5