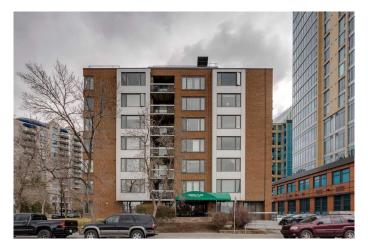

# \$285,000 - 550, 310 8 Street Sw, Calgary

MLS® #A2214996

### \$285,000

2 Bedroom, 2.00 Bathroom, 1,000 sqft Residential on 0.00 Acres

Downtown Commercial Core, Calgary, Alberta

Located along the 8th Street Revitalization Project, Sonoma Place is a secure, well managed gem of a building offering prime walkability, large suites, a fitness facility, rooftop patio and 2 elevators. This 2 bedroom, 2 bathroom corner unit offers great views, open floorplan, with plenty of storage and in-suite laundry. The primary bedroom has its own full ensuite. There is another full bathroom, for the 2nd bedroom. They don't build them like this anymore. Sonoma Place is a concrete building with spacious layouts. This unit allows you to have a sizable dining area, comfortable living room and a sitting area, with river views, perfect for a home office setup. Skip over the 10th Street bridge to Kensington for some shopping and a nice meal. Stroll around the corner to Alforno Bakery. Hop on a bike and cruise the Bow River Pathway. This location is an urban dream at an affordable price.

#### **Exterior**

Exterior Features None

Construction Concrete