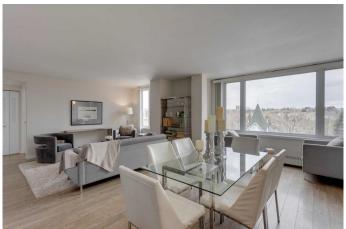

### \$285,000

2 Bedroom, 2.00 Bathroom, 1,000 sqft Residential on 0.00 Acres

Downtown Commercial Core, Calgary, Alberta

Located along the 8th Street Revitalization Project, Sonoma Place is a secure, well managed gem of a building offering prime walkability, large suites, a fitness facility, rooftop patio and 2 elevators. This 2 bedroom, 2 bathroom corner unit offers great views, open floorplan, with plenty of storage and in-suite laundry. The primary bedroom has its own full ensuite. There is another full bathroom, for the 2nd bedroom. They don't build them like this anymore. Sonoma Place is a concrete building with spacious layouts. This unit allows you to have a sizable dining area, comfortable living room and a sitting area, with river views, perfect for a home office setup. Skip over the 10th Street bridge to Kensington for some shopping and a nice meal. Stroll around the corner to Alforno Bakery. Hop on a bike and cruise the Bow River Pathway. This location is an urban dream at an affordable price.