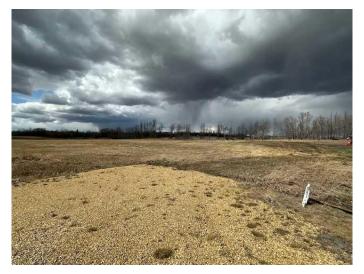

#### \$149,000

0 Bedroom, 0.00 Bathroom, Land on 3.81 Acres

Pineridge Downs, Rural Wetaskiwin No. 10, County of, Alberta

Build your dream home on this 3.81 acre lot located in Pineridge Downs, East of Millet. Great location, close to pavement, easy commute to Leduc and EIA. Power and gas at property line.