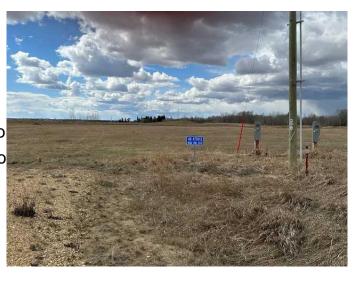

#### \$149,000

0 Bedroom, 0.00 Bathroom, Land on 3.81 Acres

Pineridge Downs, Rural Wetaskiwin No. 10, County of, Alberta

Build your dream home on this 3.81 acre lot located in Pineridge Downs, East of Millet. Great location, close to pavement, easy commute to Leduc and EIA. Power and gas at property line.