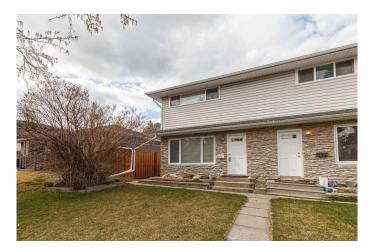

## Exterior

| Exterior Features | None                                                              |
|-------------------|-------------------------------------------------------------------|
| Lot Description   | Back Lane, Back Yard, Landscaped, Lawn, Low Maintenance Landscape |
| Roof              | Asphalt Shingle                                                   |
| Construction      | Wood Frame                                                        |
| Foundation        | Poured Concrete                                                   |