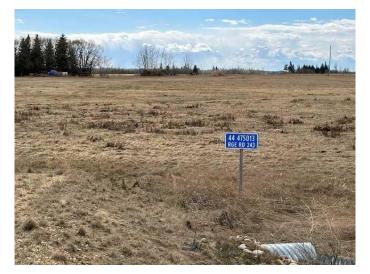

### \$139,000

0 Bedroom, 0.00 Bathroom, Land on 3.19 Acres

NONE, Rural Wetaskiwin No. 10, County of, Alberta

Build your dream home on this 3.19 acre lot located in Pineridge Downs, East of Millet. Great location, close to pavement, easy commute to Leduc and EIA. Power and gas at property line.

## **Community Information**

Address 44, 475013 Rge Rd 243

Subdivision NONE

City Rural Wetaskiwin No. 10, Co

County Wetaskiwin No. 10, County o

Province Alberta
Postal Code T0C 1Z0