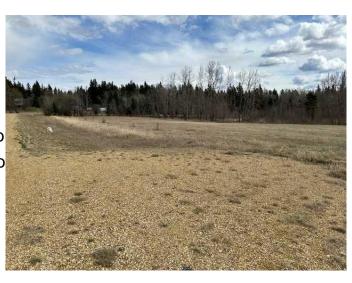

#### \$149,000

0 Bedroom, 0.00 Bathroom, Land on 4.05 Acres

N/A, Rural Wetaskiwin No. 10, County of, Alberta

Build your dream home on this 4.05 acre lot located in Pineridge Downs, East of Millet. Great location, close to pavement, easy commute to Leduc and EIA. Power and gas at property line.