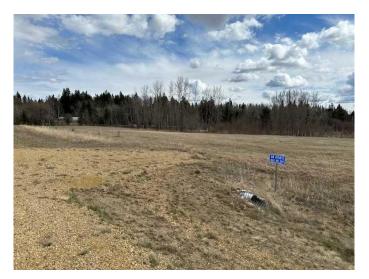

#### \$149,000

0 Bedroom, 0.00 Bathroom, Land on 4.05 Acres

N/A, Rural Wetaskiwin No. 10, County of, Alberta

Build your dream home on this 4.05 acre lot located in Pineridge Downs, East of Millet. Great location, close to pavement, easy commute to Leduc and EIA. Power and gas at property line.