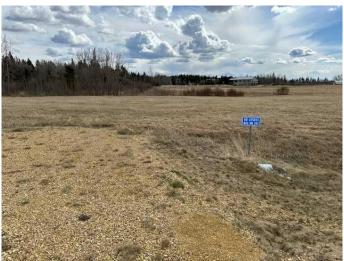

#### \$149,000

0 Bedroom, 0.00 Bathroom, Land on 4.05 Acres

N/A, Rural Wetaskiwin No. 10, County of, Alberta

Build your dream home on this 4.05 acre lot located in Pineridge Downs, East of Millet. Great location, close to pavement, easy commute to Leduc and EIA. Power and gas at property line.