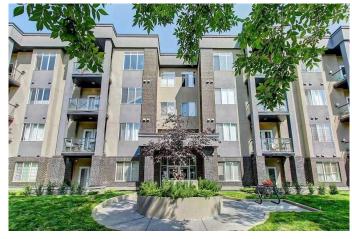

# \$390,000 - 101, 910 18 Avenue Sw, Calgary

MLS® #A2214901

## \$390,000

2 Bedroom, 2.00 Bathroom, 1,000 sqft Residential on 0.00 Acres

Lower Mount Royal, Calgary, Alberta

Welcome to this beautifully maintained two-bedroom, two-bathroom corner unit, offering exceptional main-floor access in the highly sought-after community of Lower Mount Royal. Ideally located just a short stroll from the vibrant shops, restaurants, and amenities of 17th Avenue, this home blends urban convenience with modern comfort. This bright and airy corner unit is flooded with natural light from its sunny south- and west-facing windows. It features soaring 9-foot ceilings, in-floor heating, and rich hardwood flooring that flows seamlessly throughout the kitchen, dining area, and spacious living room. The tiled foyer opens to a well-appointed kitchen with stainless steel appliancesâ€"including a gas stove, granite countertops, and a raised breakfast bar island, ideal for both cooking and entertaining. The open-concept living and dining spaces are anchored by a cozy corner gas fireplace, creating a warm and inviting atmosphere. The impressive primary suite includes a walk-in closet with built-in storage and a stylish four-piece ensuite. A second bedroom, located on the opposite side of the unit for added privacy, is adjacent to the second full bathroom, making it perfect for guests, a home office, or a roommate setup. Additional highlights include in-suite laundry, an oversized covered south-facing patio with a gas line for a heater or BBQ, and the second largest titled underground parking stall in the heated parkade. Don't miss this opportunity to

# **Community Information**

Address 101, 910 18 Avenue Sw

Subdivision Lower Mount Royal

City Calgary
County Calgary
Province Alberta
Postal Code T2T 0H1