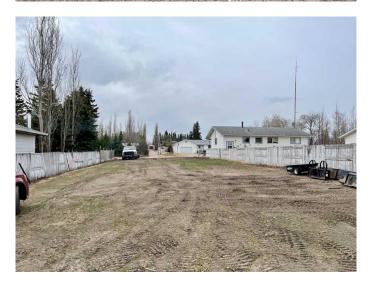

#### \$12,500

0 Bedroom, 0.00 Bathroom, Land on 0.21 Acres

NONE, St. Walburg, Saskatchewan

Large Residential lot in the NW area of St. Walburg. This irregular lot is 53' wide and 164' long, giving the buyer plenty of room to develop how they please. St. Walburg offers K-12 school, main street amenities are close by, beautiful golf course, and access to the many lakes in the region.