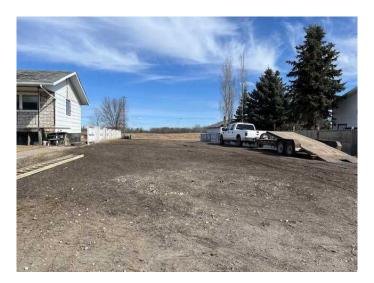

#### \$12,500

0 Bedroom, 0.00 Bathroom, Land on 0.21 Acres

NONE, St. Walburg, Saskatchewan

Large Residential lot in the NW area of St. Walburg. This irregular lot is 53' wide and 164' long, giving the buyer plenty of room to develop how they please. St. Walburg offers K-12 school, main street amenities are close by, beautiful golf course, and access to the many lakes in the region.