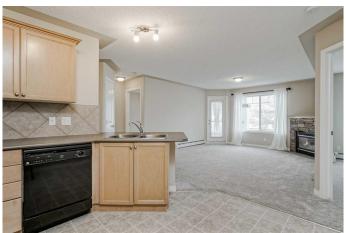

## \$349,000

2 Bedroom, 2.00 Bathroom, 831 sqft Residential on 0.00 Acres

Rocky Ridge, Calgary, Alberta

Welcome Home to The PAVILLIONS of ROCKY RIDGE! Nestled in the highly sought-after NW community of Calgary, this spacious and beautifully maintained SECOND-FLOOR condo is the perfect place to call home! Featuring 2 BEDROOMS and 2 FULL BATHROOMS, this inviting unit offers a thoughtfully designed layout that ensures comfort, privacy, and functionalityâ€"ideal for families, professionals, or investors alike. Step inside to a bright and welcoming foyer, leading to a cozy living room complete with a GAS FIREPLACE and a large window that fills the space with natural light. The PRIVATE BALCONY is a wonderful retreat, perfect for morning coffee or evening relaxation, and even includes a handy OUTDOOR STORAGE SPACE. The well-appointed kitchen boasts maple cabinetry, black appliances, a breakfast bar, and a pantry cupboard, along with a dedicated dining nook for family meals or entertaining guests. The primary bedroom is a true sanctuary, offering a walk-in closet and a PRIVATE 3-PIECE ENSUITE with MAKEUP COUNTER. The second bedroom, located on the opposite side of the unit for added privacy, is spacious with a large window and conveniently close to the main 4-piece bathroom. The INSUITE LAUNDRY has space for your cleaning and storage needs. At the same time, the TITLED HEATED UNDERGROUND PARKING offers convenience and security. There is plenty of VISITOR PARKING for family and guests, plus

### Interior

Interior Features No Smoking Home, Open Floorplan, Walk-In Closet(s), Breakfast Bar,

**Laminate Counters** 

Appliances Dishwasher, Electric Stove, Range Hood, Refrigerator, Washer/Dryer

Stacked