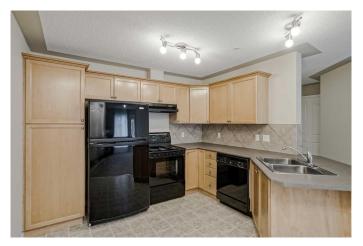

## \$349,000

2 Bedroom, 2.00 Bathroom, 831 sqft Residential on 0.00 Acres

Rocky Ridge, Calgary, Alberta

Welcome Home to The PAVILLIONS of ROCKY RIDGE! Nestled in the highly sought-after NW community of Calgary, this spacious and beautifully maintained SECOND-FLOOR condo is the perfect place to call home! Featuring 2 BEDROOMS and 2 FULL BATHROOMS, this inviting unit offers a thoughtfully designed layout that ensures comfort, privacy, and functionalityâ€"ideal for families, professionals, or investors alike. Step inside to a bright and welcoming foyer, leading to a cozy living room complete with a GAS FIREPLACE and a large window that fills the space with natural light. The PRIVATE BALCONY is a wonderful retreat, perfect for morning coffee or evening relaxation, and even includes a handy OUTDOOR STORAGE SPACE. The well-appointed kitchen boasts maple cabinetry, black appliances, a breakfast bar, and a pantry cupboard, along with a dedicated dining nook for family meals or entertaining guests. The primary bedroom is a true sanctuary, offering a walk-in closet and a PRIVATE 3-PIECE ENSUITE with MAKEUP COUNTER. The second bedroom, located on the opposite side of the unit for added privacy, is spacious with a large window and conveniently close to the main 4-piece bathroom. The INSUITE LAUNDRY has space for your cleaning and storage needs. At the same time, the TITLED HEATED UNDERGROUND PARKING offers convenience and security. There is plenty of VISITOR PARKING for family and guests, plus

### Interior

Interior Features No Smoking Home, Open Floorplan, Walk-In Closet(s), Breakfast Bar,

**Laminate Counters** 

Appliances Dishwasher, Electric Stove, Range Hood, Refrigerator, Washer/Dryer

Stacked