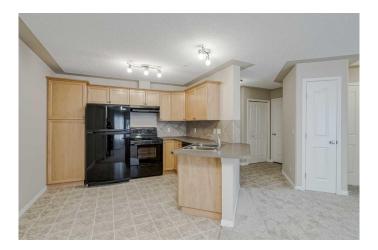

## \$349,000

2 Bedroom, 2.00 Bathroom, 831 sqft Residential on 0.00 Acres

Rocky Ridge, Calgary, Alberta

Welcome Home to The PAVILLIONS of ROCKY RIDGE! Nestled in the highly sought-after NW community of Calgary, this spacious and beautifully maintained SECOND-FLOOR condo is the perfect place to call home! Featuring 2 BEDROOMS and 2 FULL BATHROOMS, this inviting unit offers a thoughtfully designed layout that ensures comfort, privacy, and functionalityâ€"ideal for families, professionals, or investors alike. Step inside to a bright and welcoming foyer, leading to a cozy living room complete with a GAS FIREPLACE and a large window that fills the space with natural light. The PRIVATE BALCONY is a wonderful retreat, perfect for morning coffee or evening relaxation, and even includes a handy OUTDOOR STORAGE SPACE. The well-appointed kitchen boasts maple cabinetry, black appliances, a breakfast bar, and a pantry cupboard, along with a dedicated dining nook for family meals or entertaining guests. The primary bedroom is a true sanctuary, offering a walk-in closet and a PRIVATE 3-PIECE ENSUITE with MAKEUP COUNTER. The second bedroom, located on the opposite side of the unit for added privacy, is spacious with a large window and conveniently close to the main 4-piece bathroom. The INSUITE LAUNDRY has space for your cleaning and storage needs. At the same time, the TITLED HEATED UNDERGROUND PARKING offers convenience and security. There is plenty of VISITOR PARKING for family and guests, plus

### Interior

Interior Features No Smoking Home, Open Floorplan, Walk-In Closet(s), Breakfast Bar,

**Laminate Counters** 

Appliances Dishwasher, Electric Stove, Range Hood, Refrigerator, Washer/Dryer

Stacked