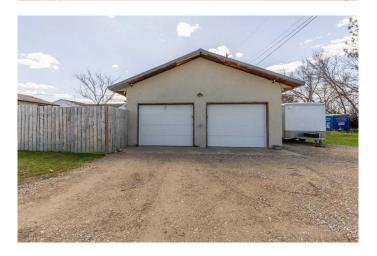

## \$400,000

6 Bedroom, 2.00 Bathroom, 1,159 sqft Residential on 0.20 Acres

NONE, Raymond, Alberta

Welcome to this updated and versatile bungalow located in the heart of Raymond, within walking distance to schools, Dairy Queen, Main Street shopping, grocery stores, restaurants, and other local amenities. Inside, this SIX bedroom home you will appreciate features like fresh paint throughout, wainscotting in the living and dining rooms, built in shoe bench in the front entrance, and numerous recent upgrades including a new fridge, new washer and dryer, newly tiled main floor tub/shower, and a brand new hot water tank. The main level offers a flexible layout with three bedrooms and two bathrooms, including an excellent opportunity to expand the primary suite or convert one of the rooms into a generous walk-in closet. The fully finished basement adds additional living space with three more bedrooms, a large rec room, a den, and dedicated office space, making it ideal for families or remote workers. One of the rooms downstairs has easy access to plumbing for you to add in another bathroom if desired. The layout is functional with huge rooms, modern vinyl plank flooring, and a central kitchen with lots of cabinetry and countertop space perfect for daily living and entertaining! Outside, enjoy the expansive front and backyard on a large corner lot with mature trees and open lawn space! This property offers excellent parking and storage options with both a single attached garage and a double detached garage or shop! Next to the double detached with the new metal roof

### **Amenities**

Parking Spaces 6

Parking Double Garage Detached, Single Garage Attached

# of Garages 3