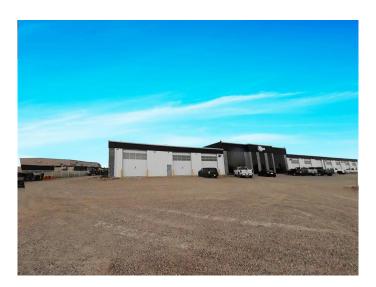

### \$15

0 Bedroom, 0.00 Bathroom, Commercial on 0.00 Acres

Aspelund Industrial Park, Rural Lacombe County, Alberta

This 9,340 SF space, located in Aspelund Industrial Park features a shared reception area, a staff room with kitchenette, and a washroom. The shop is wide-open with a shop office/storage and washroom, as well as (6) 14' x 16' overhead doors. Ample parking is available on site for staff and clients, with designated yard space behind the building. The property offers high visibility from Highway 2. This is a gross lease and utilities are included. Additional office space may be negotiable.