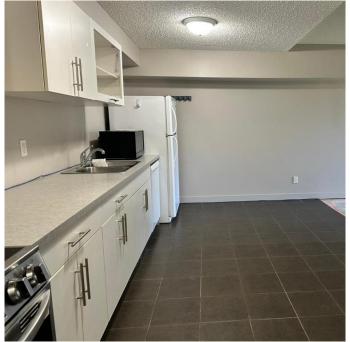

## \$149,900

1 Bedroom, 1.00 Bathroom, 624 sqft Residential on 0.86 Acres

Scenic Heights, Lethbridge, Alberta

Affordable living in a prime southside location! This 1-bedroom, 1-bathroom condo offers a functional kitchen, in-suite laundry, and a balcony overlooking a quiet green spaceâ€"a peaceful spot to enjoy some fresh air.

#### Interior

Interior Features Open Floorplan

Appliances Dishwasher, Refrigerator, Stove(s), Washer/Dryer

Heating Baseboard

Cooling None