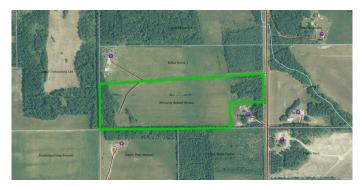

## \$225,500

0 Bedroom, 0.00 Bathroom, Land on 41.76 Acres

NONE, Rural Yellowhead County, Alberta

41.76 located 8 miles NW of Edson. Excellent building site. Road on property to building site.

MLS® # A2214786 Price \$225,500

# **Community Information**

Address 54222b Range Road 170

Subdivision NONE

City Rural Yellowhead County

County Yellowhead County

Province Alberta
Postal Code T7E 3N3