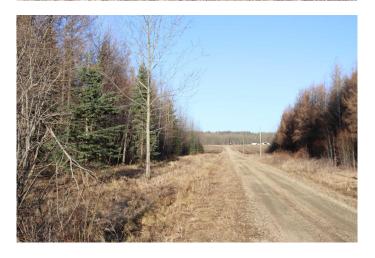

## \$225,500

0 Bedroom, 0.00 Bathroom, Land on 41.76 Acres

NONE, Rural Yellowhead County, Alberta

41.76 located 8 miles NW of Edson. Excellent building site. Road on property to building site.

MLS® # A2214786 Price \$225,500