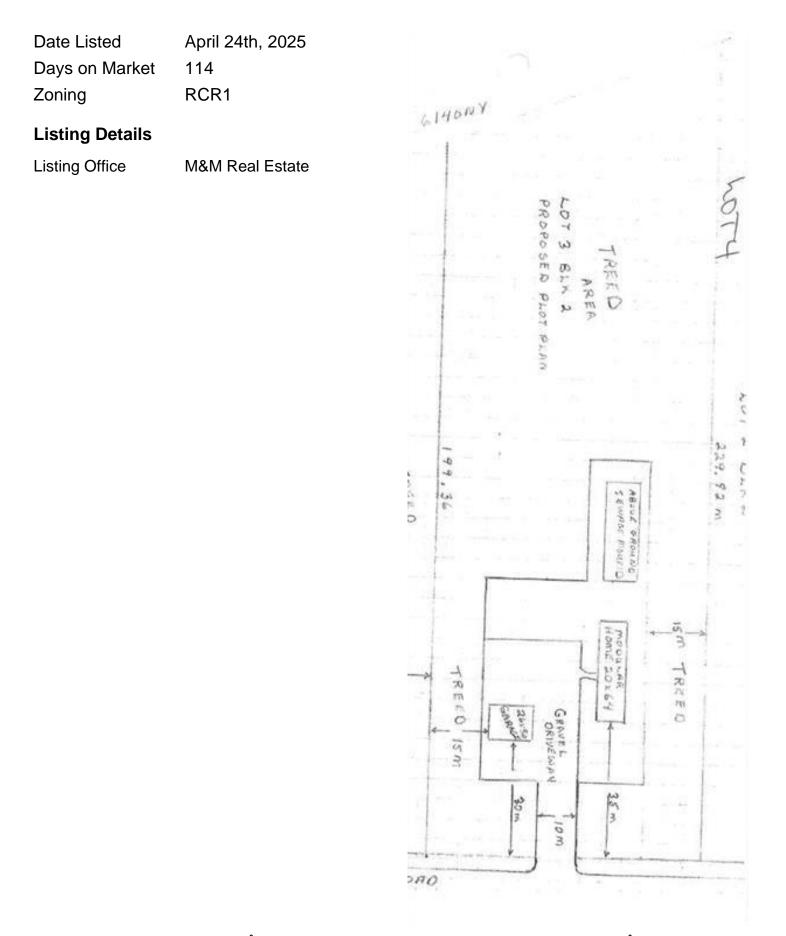

#### \$68,000

0 Bedroom, 0.00 Bathroom, Land on 3.58 Acres

NONE, Rural Mackenzie County, Alberta

"Acreage Opportunity". This 3.58 acre parcel awaits your development. Located north east of High Level just off Highway 35. This partially cleared acreage is ready for you. There is road access and power to the property edge. Property can be purchased as a package, (Lot 2,3,4,5&6). Maybe GST applicable.