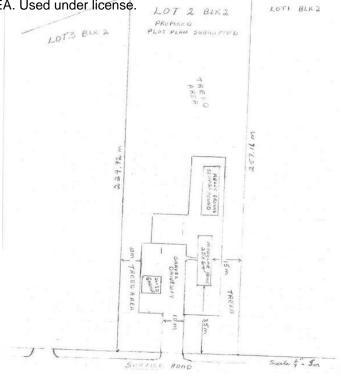

### \$68,000

0 Bedroom, 0.00 Bathroom, Land on 3.61 Acres

NONE, Rural Mackenzie County, Alberta

"Acreage Opportunity". This 3.61 acre parcel awaits your development. Located north east of High Level just off Highway 35. This partially cleared acreage is ready for you. There is road access and power to the property edge. All Properties can be purchased as a package deal, (Lot 2,3,4,5&6). Maybe GST Applicable.

## **Community Information**

Address Lot #2
Subdivision NONE

City Rural Mackenzie County

County Mackenzie County

Province Alberta
Postal Code T0H 1Z0