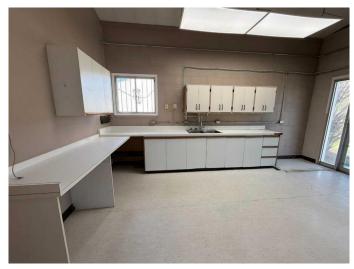

#### NONE, Ponoka, Alberta

Discover this exceptional commercial property, previously a veterinary clinic, ideally suited for a variety of business ventures. Situated on a 0.5-acre lot along the bustling Highway 2A in the heart of town, this property offers excellent visibility and a spacious parking lot to accommodate customers, and staff with ease. Step inside to a welcoming reception area complete with built-in shelving and a front desk, ideal for greeting clients and managing day-to-day operations. The space includes a kitchen area with cupboards and a sink. Several individual rooms can easily be converted into private offices, treatment rooms, or workspaces tailored to your business requirements. There is also large area for garage space. A spacious basement adds to the value, offering a laundry room with washer and dryer included, plus additional room for storage, expansion, or future development. This property is a rare opportunity to establish or relocate your business in a high-visibility location with a versatile layout ready to bring your vision to life. Perfect for medical practices, professional offices, retail, storage or automotive.