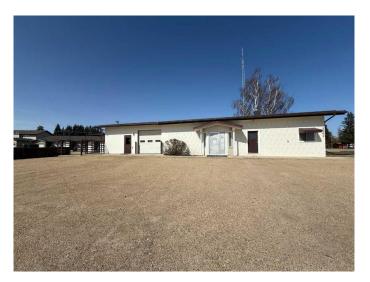

#### NONE, Ponoka, Alberta

Discover this exceptional commercial property, previously a veterinary clinic, ideally suited for a variety of business ventures. Situated on a 0.5-acre lot along the bustling Highway 2A in the heart of town, this property offers excellent visibility and a spacious parking lot to accommodate customers, and staff with ease. Step inside to a welcoming reception area complete with built-in shelving and a front desk, ideal for greeting clients and managing day-to-day operations. The space includes a kitchen area with cupboards and a sink. Several individual rooms can easily be converted into private offices, treatment rooms, or workspaces tailored to your business requirements. There is also large area for garage space. A spacious basement adds to the value, offering a laundry room with washer and dryer included, plus additional room for storage, expansion, or future development. This property is a rare opportunity to establish or relocate your business in a high-visibility location with a versatile layout ready to bring your vision to life. Perfect for medical practices, professional offices, retail, storage or automotive.