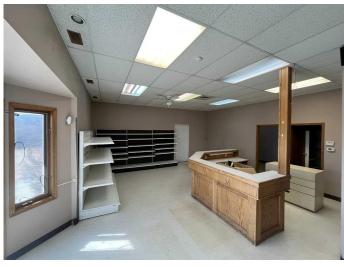

#### NONE, Ponoka, Alberta

Discover this exceptional commercial property, previously a veterinary clinic, ideally suited for a variety of business ventures. Situated on a 0.5-acre lot along the bustling Highway 2A in the heart of town, this property offers excellent visibility and a spacious parking lot to accommodate customers, and staff with ease. Step inside to a welcoming reception area complete with built-in shelving and a front desk, ideal for greeting clients and managing day-to-day operations. The space includes a kitchen area with cupboards and a sink. Several individual rooms can easily be converted into private offices, treatment rooms, or workspaces tailored to your business requirements. There is also large area for garage space. A spacious basement adds to the value, offering a laundry room with washer and dryer included, plus additional room for storage, expansion, or future development. This property is a rare opportunity to establish or relocate your business in a high-visibility location with a versatile layout ready to bring your vision to life. Perfect for medical practices, professional offices, retail, storage or automotive.