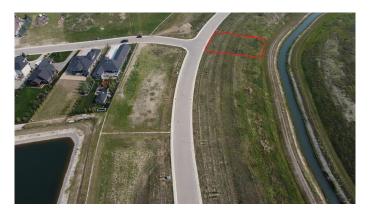

#### \$205,000

0 Bedroom, 0.00 Bathroom, Land on 0.15 Acres

Lakes of Muirfield, Lyalta, Alberta

A beautiful WALK OUT lot with 56 ft across the front so you can easily build a 3 car garage and your perfect home with lots of yard to enjoy. Backing on to the canal, so giving you a nice backyard and then stunning views of the sunsets. This lot is fully serviced and situated in a golf course community only 20 minutes from Calgary, Airdrie and Chestermere. Build your dream home today and no building commitment!!!!

#### **Exterior**

Lot Description Backs on to Park/Green Space, Creek/River/Stream/Pond