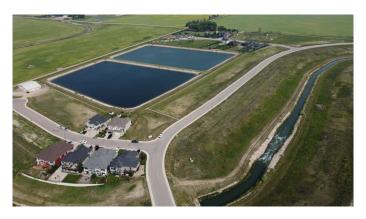

#### \$205,000

0 Bedroom, 0.00 Bathroom, Land on 0.15 Acres

Lakes of Muirfield, Lyalta, Alberta

A beautiful WALK OUT lot with 56 ft across the front so you can easily build a 3 car garage and your perfect home with lots of yard to enjoy. Backing on to the canal, so giving you a nice backyard and then stunning views of the sunsets. This lot is fully serviced and situated in a golf course community only 20 minutes from Calgary, Airdrie and Chestermere. Build your dream home today and no building commitment!!!!

#### **Amenities**

Amenities Clubhouse, Colf Course, Playground, Park