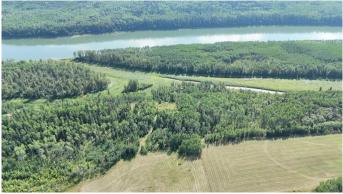

## \$180,000

0 Bedroom, 0.00 Bathroom, Land on 15.71 Acres

NONE, Rural Fairview No. 136, M.D. of, Alberta

River front Acreage! Beautiful place to escape to, with peace and quiet so close to Fairview, just down the Green Island Road. 15.71 Acres with about 6 acres cleared, and the rest in bush with openings. This property has a quad trail, down to the Peace River, has 2 well sites. With a little bit of yard clean up you can sit back and enjoy, or you can plan for your future home site! Book your viewing today! Seller does not warrenty anything on the acreage, property is being sold in "As is Condition" buyer is to do their own due diligence.

| County<br>Province<br>Postal Code | Fairview No. 136, M.D. of<br>Alberta<br>T0H 1L0     |
|-----------------------------------|-----------------------------------------------------|
| Amenities                         |                                                     |
| Is Waterfront                     | Yes                                                 |
| Waterfront                        | River Access, River Front                           |
| Exterior                          |                                                     |
| Exterior Features                 | Private Yard                                        |
| Lot Description                   | Private, Brush, Creek/River/Stream/Pond, Waterfront |