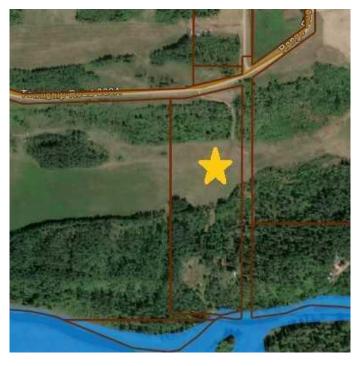

## \$180,000

0 Bedroom, 0.00 Bathroom, Land on 15.71 Acres

NONE, Rural Fairview No. 136, M.D. of, Alberta

River front Acreage! Beautiful place to escape to, with peace and quiet so close to Fairview, just down the Green Island Road. 15.71 Acres with about 6 acres cleared, and the rest in bush with openings. This property has a quad trail, down to the Peace River, has 2 well sites. With a little bit of yard clean up you can sit back and enjoy, or you can plan for your future home site! Book your viewing today! Seller does not warrenty anything on the acreage, property is being sold in "As is Condition" buyer is to do their own due diligence.

#### **Community Information**

| Address     | 35005 Twp 801 Road          |      |
|-------------|-----------------------------|------|
| Subdivision | NONE                        |      |
| City        | Rural Fairview No. 136, M.D | . of |

| County<br>Province<br>Postal Code | Fairview No. 136, M.D. of<br>Alberta<br>T0H 1L0     |
|-----------------------------------|-----------------------------------------------------|
| Amenities                         |                                                     |
| Is Waterfront                     | Yes                                                 |
| Waterfront                        | River Access, River Front                           |
| Exterior                          |                                                     |
| Exterior Features                 | Private Yard                                        |
| Lot Description                   | Private, Brush, Creek/River/Stream/Pond, Waterfront |