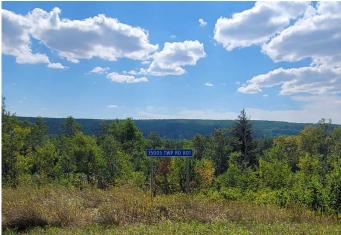

## \$180,000

0 Bedroom, 0.00 Bathroom, Land on 15.71 Acres

NONE, Rural Fairview No. 136, M.D. of, Alberta

River front Acreage! Beautiful place to escape to, with peace and quiet so close to Fairview, just down the Green Island Road. 15.71 Acres with about 6 acres cleared, and the rest in bush with openings. This property has a quad trail, down to the Peace River, has 2 well sites. With a little bit of yard clean up you can sit back and enjoy, or you can plan for your future home site! Book your viewing today! Seller does not warrenty anything on the acreage, property is being sold in "As is Condition" buyer is to do their own due diligence.

#### **Community Information**

| Address     | 35005 Twp 801 Road          |      |
|-------------|-----------------------------|------|
| Subdivision | NONE                        |      |
| City        | Rural Fairview No. 136, M.D | . of |