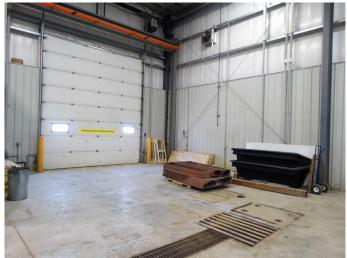

#### \$3,100,000

0 Bedroom, 0.00 Bathroom, Commercial on 2.11 Acres

Richmond Industrial Park, Grande Prairie, Alberta

Functional shop facility with 2 points of access/egress & drive around capabilities. Located in Richmond Industrial District in close proximity to Grande Prairie Airport with excellent access to Highway 40, Highway 43, and Highway 2. The property consists of 2 cranes, 6 grade doors, 20" clear ceiling height, wash bay, double compartment sump, make up air, air-conditioned office and a fenced yard compound.