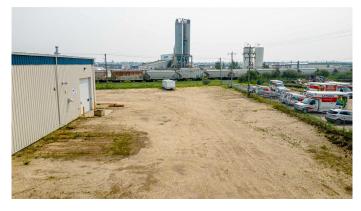

#### \$3,100,000

0 Bedroom, 0.00 Bathroom, Commercial on 2.11 Acres

Richmond Industrial Park, Grande Prairie, Alberta

Functional shop facility with 2 points of access/egress & drive around capabilities. Located in Richmond Industrial District in close proximity to Grande Prairie Airport with excellent access to Highway 40, Highway 43, and Highway 2. The property consists of 2 cranes, 6 grade doors, 20" clear ceiling height, wash bay, double compartment sump, make up air, air-conditioned office and a fenced yard compound.