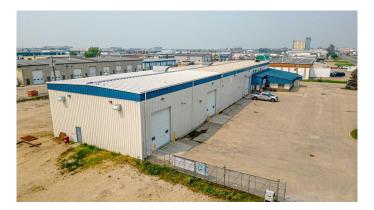

# \$3,100,000 - 9440 112 Street, Grande Prairie

MLS® #A2214670

#### \$3,100,000

0 Bedroom, 0.00 Bathroom, Commercial on 2.11 Acres

Richmond Industrial Park, Grande Prairie, Alberta

Functional shop facility with 2 points of access/egress & drive around capabilities. Located in Richmond Industrial District in close proximity to Grande Prairie Airport with excellent access to Highway 40, Highway 43, and Highway 2. The property consists of 2 cranes, 6 grade doors, 20" clear ceiling height, wash bay, double compartment sump, make up air, air-conditioned office and a fenced yard compound.

Built in 1998