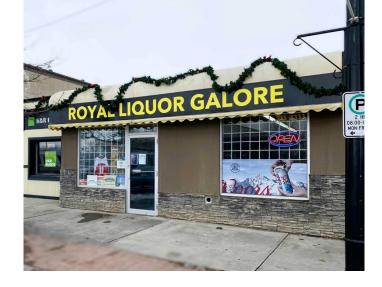

# \$599,999 - 2010 20 Street, Didsbury

MLS® #A2214624

#### \$599,999

0 Bedroom, 0.00 Bathroom, Commercial on 0.08 Acres

NONE, Didsbury, Alberta

Opportunity to be your own Landlord! 2
Buildings on One Lot in booming downtown
Didsbury!! Front building is 1480 sqft, back
building is 894 sqft. Building to be sold with the
Business.