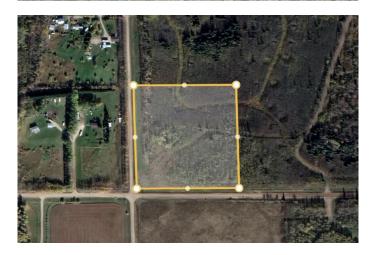

## \$329,900

0 Bedroom, 0.00 Bathroom, Land on 10.00 Acres

NONE, Rural Grande Prairie No. 1, County of, Alberta

Welcome to a stunning 10-acre parcel tucked away in the beautiful Saddle Hills area, and just a few minutes from Sexsmith and Grande Prairie. Offering breathtaking views overlooking the valleys of the Saddle Hills, and the mountains beyond, this property captures the true essence of rural Alberta living. With a few trails already carved through the landscape and crown land directly to the north, adventure and serenity are right at your doorstep. Whether you're looking to build your dream home, start a hobby farm, or simply escape to a peaceful retreat, this parcel provides the perfect backdrop. Power is already brought onto the property, putting you one step closer to turning your vision into reality. Opportunities like this don't come along often, take the first step toward your future today!

# **Community Information**

Address 744 Township

Subdivision NONE

City Rural Grande Prairie No. 1, County of

County Grande Prairie No. 1, County of

Province Alberta
Postal Code T0H 3C0