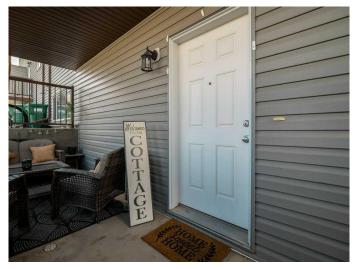

## \$229,900

1 Bedroom, 1.00 Bathroom, 879 sqft Residential on 0.31 Acres

Country Meadows Estates, Lethbridge, Alberta

Welcome to this charming move-in ready condo in Country Meadows. This one bedroom, one bathroom lower level condo has been meticulously maintained, and features low condo fees, an electrified parking space, and lovely lower patio space. Inside you are greeted by a large entry way and decorated coat closet, which opens up to the open concept living space which is highlighted by a bright east-facing window, vinyl plank flooring, fresh paint, and spacious living and dining spaces. The kitchen is outfitted with an abundance of counter space, stainless steel appliances, built in shelving in the large pantry, and space for a coffee bar. This suite comes with it's own washer and dryer, independent furnace and hot water tank, and multiple storage spaces. Don't wait to begin your next adventure on the West side of Lethbridge with close proximity to shoppiing, schools, rec centre, and beautiful walking paths.