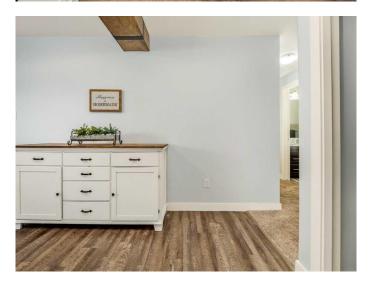

## \$229,900

1 Bedroom, 1.00 Bathroom, 879 sqft Residential on 0.31 Acres

Country Meadows Estates, Lethbridge, Alberta

Welcome to this charming move-in ready condo in Country Meadows. This one bedroom, one bathroom lower level condo has been meticulously maintained, and features low condo fees, an electrified parking space, and lovely lower patio space. Inside you are greeted by a large entry way and decorated coat closet, which opens up to the open concept living space which is highlighted by a bright east-facing window, vinyl plank flooring, fresh paint, and spacious living and dining spaces. The kitchen is outfitted with an abundance of counter space, stainless steel appliances, built in shelving in the large pantry, and space for a coffee bar. This suite comes with it's own washer and dryer, independent furnace and hot water tank, and multiple storage spaces. Don't wait to begin your next adventure on the West side of Lethbridge with close proximity to shoppiing, schools, rec centre, and beautiful walking paths.