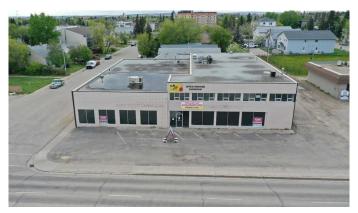

#### \$8

0 Bedroom, 0.00 Bathroom, Commercial on 0.00 Acres

VLA Montrose, Grande Prairie, Alberta

Fabulous location for a Second Floor Retail!
This 2000 SQFT mixed use commercial space has abundance of windows for a bright and cheery show room! Centrally located with lots of parking in front and alongside this building for customers. Lease is NNN (This includes Utilities!) . Book your showing today.
Immediate Possession. Grab this great space today! Base \$1333.33 + NNN \$1140 =\$2473.33 + GST (NNN includes Utilities!)

## **Community Information**

Address 202, 10404 100 Street

Subdivision VLA Montrose
City Grande Prairie
County Grande Prairie

Province Alberta
Postal Code T8V2M2