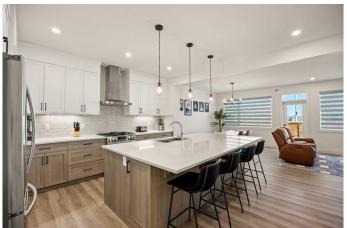

The gourmet Kitchen is a true standout, designed with both style and function in mind. It features a large central island (9'6― x 5'3―) with a spacious eating bar, quartz countertops, and stainless steel appliances including a gas stove. You'll also love the separate spice Kitchen, ample cabinetry, a wine fridge, and an extra counter area that's perfect for your coffee setup. The inviting Living room boasts a stylish Electric fireplace and sits adjacent to a spacious Dining area. A main floor Bedroom adds versatilityâ€"ideal for a home office or guest space.

#### Interior

Breakfast Bar, High Ceilings, Kitchen Island, Open Floorplan, Pantry, Interior Features

Quartz Counters, Soaking Tub, Vaulted Ceiling(s), Walk-In Closet(s)

**Appliances** Dishwasher, Dryer, Garage Control(s), Gas Stove, Refrigerator, Washer,