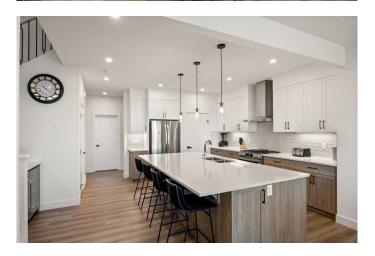

The gourmet Kitchen is a true standout, designed with both style and function in mind. It features a large central island (9'6― x 5'3―) with a spacious eating bar, quartz countertops, and stainless steel appliances including a gas stove. You'll also love the separate spice Kitchen, ample cabinetry, a wine fridge, and an extra counter area that's perfect for your coffee setup. The inviting Living room boasts a stylish Electric fireplace and sits adjacent to a spacious Dining area. A main floor Bedroom adds versatilityâ€"ideal for a home office or guest space.

#### Interior

Breakfast Bar, High Ceilings, Kitchen Island, Open Floorplan, Pantry, Interior Features

Quartz Counters, Soaking Tub, Vaulted Ceiling(s), Walk-In Closet(s)

**Appliances** Dishwasher, Dryer, Garage Control(s), Gas Stove, Refrigerator, Washer,