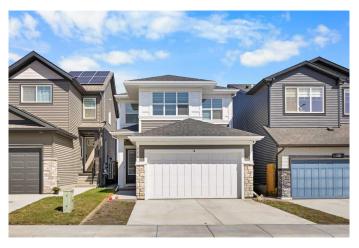

# \$799,900 - 114 Creekstone Path Sw, Calgary

MLS® #A2214552

## \$799,900

4 Bedroom, 3.00 Bathroom, 2,285 sqft Residential on 0.08 Acres

Pine Creek, Calgary, Alberta

Welcome to this charming and inviting 3-bedroom, 2.5-bathroom home just like NEW with 2,285 sqft, nestled in the scenic and family-friendly community of Creekstone. Enjoy the perfect balance of nature and convenienceâ€"just moments from parks, schools, and major routes.

Set in the growing community of Creekstone, this home is surrounded by natural beauty, rolling hills, and peaceful walking paths. With easy access to parks, shopping, and major routes, it's a perfect blend of quiet suburban living and modern convenience.

Type Residential

Sub-Type Detached

Style 2 Storey

Status Active

#### **Exterior**

**Exterior Features** None

Lot Description No Neighbours Behind, Rectangular Lot

Roof Asphalt Shingle

Construction Stone, Vinyl Siding, Wood Frame

Foundation **Poured Concrete** 