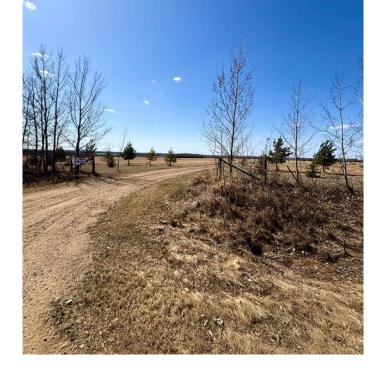

### \$134,500

0 Bedroom, 0.00 Bathroom, Land on 4.99 Acres

NONE, Lac La Biche County, Alberta

Turnkey Acreage Ready for Your New Home! This beautifully developed 4.99-acre parcel is just 20 minutes west of Lac La Biche near Missawawi Lake. Previously home to a mobile, the property is fully set up and ready for your new residence. With screw piles in place, power already connected, and a 2-stage septic system with septic field. Enjoy a graveled driveway and parking pad, landscaped grounds, and treed borders offering privacy and natural beauty. It backs onto open field, part of the original quarter section it was subdivided from. There's also a large sided shed with ramp, a firepit area, and plenty of peaceful space to call your own. Ideal for someone seeking quiet country living with room to, bring your mobile and make it home!

# **Community Information**

Address 66524 Rge Rd 161

Subdivision NONE

City Lac La Biche County
County Lac La Biche County

Province Alberta
Postal Code T0A 2C1

**Exterior** 

Lot Description Back Yard, Backs on to Pa

Trees, Square Shaped Lot, S