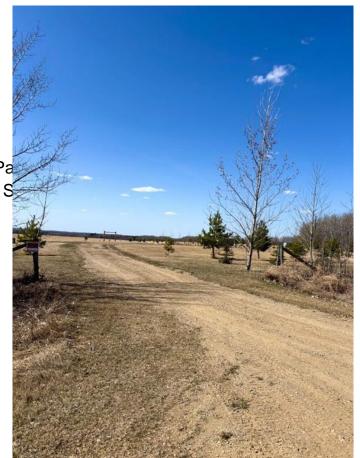

### \$134,500

0 Bedroom, 0.00 Bathroom, Land on 4.99 Acres

NONE, Lac La Biche County, Alberta

Turnkey Acreage Ready for Your New Home! This beautifully developed 4.99-acre parcel is just 20 minutes west of Lac La Biche near Missawawi Lake. Previously home to a mobile, the property is fully set up and ready for your new residence. With screw piles in place, power already connected, and a 2-stage septic system with septic field. Enjoy a graveled driveway and parking pad, landscaped grounds, and treed borders offering privacy and natural beauty. It backs onto open field, part of the original quarter section it was subdivided from. There's also a large sided shed with ramp, a firepit area, and plenty of peaceful space to call your own. Ideal for someone seeking quiet country living with room to, bring your mobile and make it home!

# **Community Information**

Address 66524 Rge Rd 161

Subdivision NONE

City Lac La Biche County
County Lac La Biche County

Province Alberta
Postal Code T0A 2C1

**Exterior** 

Lot Description Back Yard, Backs on to Pa

Trees, Square Shaped Lot, S