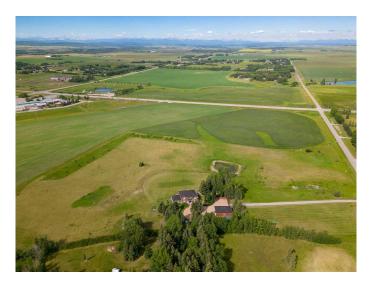

# \$2,200,000 - 11.29 Acres Huggard Road, Rural Rocky View County

MLS® #A2214515

\$2,200,000

0 Bedroom, 0.00 Bathroom, Land on 11.29 Acres

Springbank, Rural Rocky View County, Alberta

11.29-acre Dream location with unparalleled mountain views in desirable Springbank. The neighbouring estate home on 4.72 acres is also available MLS# A2217191. Potential exists for further subdivision or just build your dream home and enjoy the country feeling with easy and great access to the city, airport, Banff, K country and so onâ€l., no time limit to build. Within 5 kilometers or less you will have access to, Calaway Park, Edge School, Springbank Park for All Seasons, Elbow Valley Elementary School, Springbank Middle School & Springbank Community High School. This parcel has access from Huggard road east of Range Road 33. This is probably the last remaining smaller parcel of land available in South Springbank so don't delay, view and offer today. New Springbank ASP Infill Residential Land Use Strategy allows for ~ 2acre lots. Existing commercial water well on the south end of the property. Full due diligence and information package available, including approved survey, groundwater reports, sewage treatment assessments and more. Piped potable water is available from CalAlta, but it does not yet service the property.

#### **Exterior**

Lot Description Open Lot, Views, Corners Marked, Few Trees, Irregular Lot