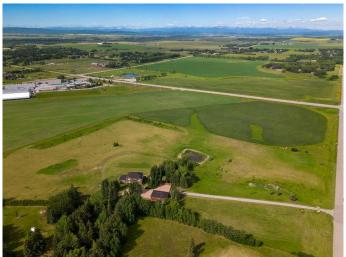

# \$2,200,000 - 11.29 Acres Huggard Road, Rural Rocky View County

MLS® #A2214515

\$2,200,000

0 Bedroom, 0.00 Bathroom, Land on 11.29 Acres

Springbank, Rural Rocky View County, Alberta

11.29-acre Dream location with unparalleled mountain views in desirable Springbank. The neighbouring estate home on 4.72 acres is also available MLS# A2217191. Potential exists for further subdivision or just build your dream home and enjoy the country feeling with easy and great access to the city, airport, Banff, K country and so onâ€l., no time limit to build. Within 5 kilometers or less you will have access to, Calaway Park, Edge School, Springbank Park for All Seasons, Elbow Valley Elementary School, Springbank Middle School & Springbank Community High School. This parcel has access from Huggard road east of Range Road 33. This is probably the last remaining smaller parcel of land available in South Springbank so don't delay, view and offer today. New Springbank ASP Infill Residential Land Use Strategy allows for ~ 2acre lots. Existing commercial water well on the south end of the property. Full due diligence and information package available, including approved survey, groundwater reports, sewage treatment assessments and more. Piped potable water is available from CalAlta, but it does not yet service the property.

#### **Exterior**

Lot Description Open Lot, Views, Corners Marked, Few Trees, Irregular Lot