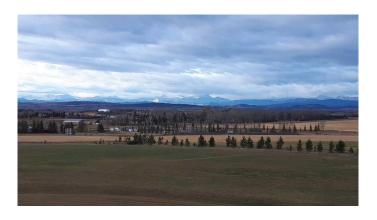

# \$2,200,000 - 11.29 Acres Huggard Road, Rural Rocky View County

MLS® #A2214515

\$2,200,000

0 Bedroom, 0.00 Bathroom, Land on 11.29 Acres

Springbank, Rural Rocky View County, Alberta

11.29-acre Dream location with unparalleled mountain views in desirable Springbank. The neighbouring estate home on 4.72 acres is also available MLS# A2217191. Potential exists for further subdivision or just build your dream home and enjoy the country feeling with easy and great access to the city, airport, Banff, K country and so onâ€l., no time limit to build. Within 5 kilometers or less you will have access to, Calaway Park, Edge School, Springbank Park for All Seasons, Elbow Valley Elementary School, Springbank Middle School & Springbank Community High School. This parcel has access from Huggard road east of Range Road 33. This is probably the last remaining smaller parcel of land available in South Springbank so don't delay, view and offer today. New Springbank ASP Infill Residential Land Use Strategy allows for ~ 2acre lots. Existing commercial water well on the south end of the property. Full due diligence and information package available, including approved survey, groundwater reports, sewage treatment assessments and more. Piped potable water is available from CalAlta, but it does not yet service the property.