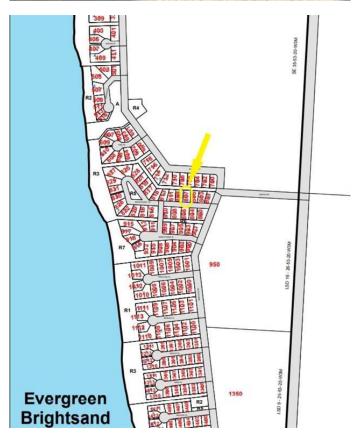

### \$49,900

0 Bedroom, 0.00 Bathroom, Land on 0.19 Acres

NONE, Brightsand Lake, Saskatchewan

RVs allowed with municipal approval. Lake lot for sale at Brightsand Lake, Saskatchewan. Lot 807 is located on the east side of beautiful Brightsand Lake in the Hamlet of Evergreen. It is a 90 minute drive north east of Lloydminster and about a 2 & 1/2 hour drive from Saskatoon. Power is adjacent to the property. This lot has plenty of trees, some of it was partially cleared & built up with clay and gravel. Also located at Brightsand Lake is the Regional Park with sandy beaches, a restaurant, golf course, camp grounds, play grounds and boat launch. The towns of St.Walburg and Turtleford are only short drives for groceries and gas for the boat.

### **Community Information**

Address 807 Brightsand Crescent

Subdivision NONE

City Brightsand Lake
County Saskcatchewan

Province Saskatchewan

Postal Code S0M 0H0

**Exterior** 

Lot Description Rectangular Lot, Treed