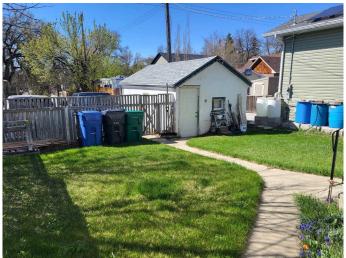

## **Amenities**

Parking Spaces 3

Parking Off Street, Single Garage Detached

# of Garages 1

#### **Exterior**

Exterior Features Other

Lot Description Back Lane, Sloped Down

Roof Asphalt Shingle

Construction Stucco

Foundation Poured Concrete