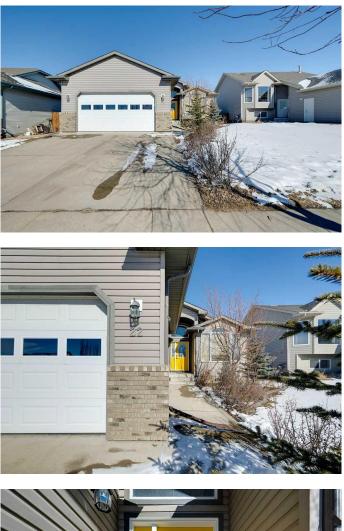

#### \$449,900

3 Bedroom, 3.00 Bathroom, 1,258 sqft Residential on 0.14 Acres

Fox Run, Sylvan Lake, Alberta

Great location for this family Bungalow close to schools. Walk in to the open open concept, vaulted ceilings bright main living area. Feature fireplace in the living room, french doors to the massive rear deck. Down the hall you will find the primary bedroom with ensuite, second bedroom and main bathroom. Laundry room will lead you out to attached garage. The basement is finished with an oversized bedroom, recreation area and bathroom. Large fenced rear yard is made for entertaining.

# Exterior

| Exterior Features | Balcony, Private Yard                                                                  |
|-------------------|----------------------------------------------------------------------------------------|
| Lot Description   | Back Lane, Back Yard, City Lot, Front Yard, Irregular Lot, Landscaped, Street Lighting |
| Roof              | Asphalt Shingle                                                                        |
| Construction      | Vinyl Siding, Wood Frame                                                               |
| Foundation        | Poured Concrete                                                                        |