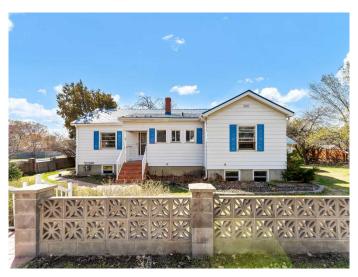

# \$249,900

2 Bedroom, 1.00 Bathroom, 1,197 sqft Residential on 0.18 Acres

SW Hill, Medicine Hat, Alberta

Discover this delightful 2-bedroom, 1-bathroom home nestled on a corner lot in Medicine Hat. Inside, you'll find a spacious living area perfect for relaxing and entertaining, along with a functional kitchen and a separate dining room ideal for family meals. The comfortable bedrooms each feature convenient walk-in closets.

This property also boasts a walkout basement, a workshop, and a greenhouse in the backyard, offering fantastic opportunities for hobbies and gardening. Step outside to enjoy the delightful stone-paved patio, enhanced by unique brickwork with an archway and planters – an ideal spot for outdoor enjoyment.