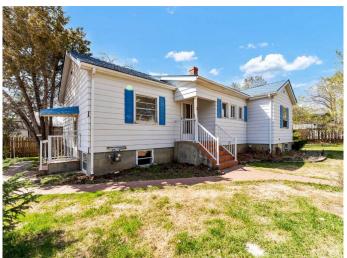

# \$249,900

2 Bedroom, 1.00 Bathroom, 1,197 sqft Residential on 0.18 Acres

SW Hill, Medicine Hat, Alberta

Discover this delightful 2-bedroom, 1-bathroom home nestled on a corner lot in Medicine Hat. Inside, you'll find a spacious living area perfect for relaxing and entertaining, along with a functional kitchen and a separate dining room ideal for family meals. The comfortable bedrooms each feature convenient walk-in closets.

This property also boasts a walkout basement, a workshop, and a greenhouse in the backyard, offering fantastic opportunities for hobbies and gardening. Step outside to enjoy the delightful stone-paved patio, enhanced by unique brickwork with an archway and planters – an ideal spot for outdoor enjoyment.