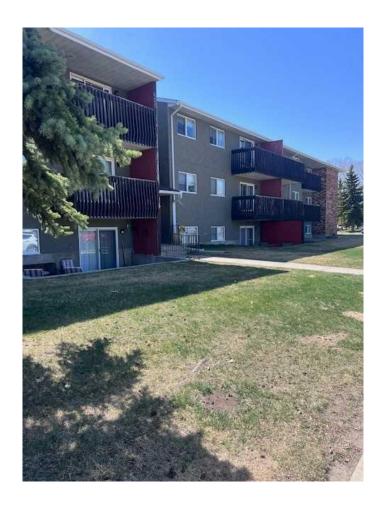

### \$149,900

2 Bedroom, 1.00 Bathroom, 620 sqft Residential on 0.00 Acres

Bower, Red Deer, Alberta

Excellent opportunity to own this great 2 bedroom unit in Prime South Hill Location. Shows well with laminate flooring in the main living areas and linoleum in the storage, kitchen, and bathroom. This unit has a dishwasher, and has had some upgrades to light fixtures and a new tub a few years ago. Freshly painted kitchen cabinets brighten up this cute home. North facing with view into the green area. Close to walking trails, transit, restaraunts, pubs, shopping and more. Great South Hill location is great for First Timers, Investors, or College Students/Hospital workers. Quick access to Gaetz avenue and all amenities.

#### **Exterior**

Exterior Features Balcony

Roof Asphalt Shingle

Construction Stucco, Wood Frame