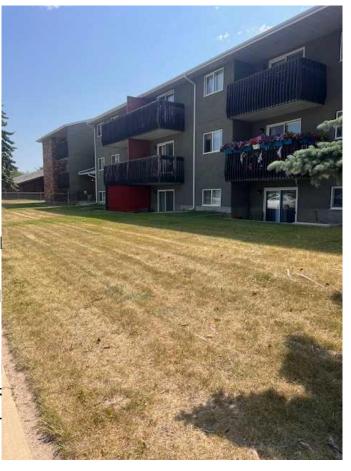

### \$149,900

2 Bedroom, 1.00 Bathroom, 620 sqft Residential on 0.00 Acres

Bower, Red Deer, Alberta

Excellent opportunity to own this great 2 bedroom unit in Prime South Hill Location. Shows well with laminate flooring in the main living areas and linoleum in the storage, kitchen, and bathroom. This unit has a dishwasher, and has had some upgrades to light fixtures and a new tub a few years ago. Freshly painted kitchen cabinets brighten up this cute home. North facing with view into the green area. Close to walking trails, transit, restaraunts, pubs, shopping and more. Great South Hill location is great for First Timers, Investors, or College Students/Hospital workers. Quick access to Gaetz avenue and all amenities.

#### **Exterior**

Exterior Features Balcony

Roof Asphalt Shingle

Construction Stucco, Wood Frame