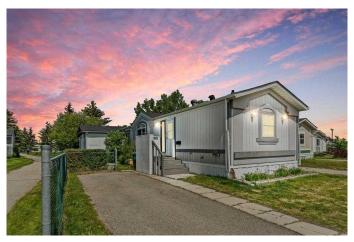

## \$245,000

3 Bedroom, 2.00 Bathroom, 1,423 sqft Mobile on 0.00 Acres

Abbeydale, Calgary, Alberta

\*\* Substantial Price Drop 08-09-2025 \*\*
Recent updates include gleaming grey vinyl plank flooring, new carpet, freshly painted, and Poly B has been updated to PEX. Addition is waiting for your final touch great space for storage, food pantry, games room, or office!

Welcome

to this well maintained mobile in the sought-after community of Chateau Estates, Offering over 1,400 square feet of beautifully designed living space, featuring 3 generously sized bedrooms, 5 piece ensuite, additional 4pc bathroom, with spacious and sun-filled living room boasting new laminate flooring, and a bright, open kitchen with abundant cabinetry and counter space – perfect for both daily living, cooking and entertaining.

Built in 1995