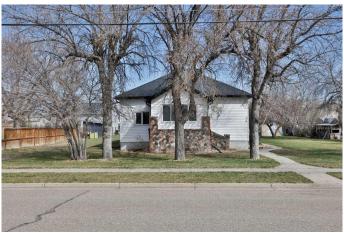

# \$265,000 - 29 N 100 E, Raymond

MLS® #A2214231

### \$265,000

3 Bedroom, 1.00 Bathroom, 1,147 sqft Residential on 0.53 Acres

NONE, Raymond, Alberta

Welcome to your perfect starter home in the charming town of Raymond, Alberta! This beautifully renovated home offers everything you need to settle in and start your next chapter. Featuring 3 spacious bedrooms and 1 full bathroom, there's plenty of room to grow your family. The living room and dining area are bathed in natural light, creating a warm and inviting atmosphere. A carefully chosen color palette pairs perfectly with durable oak-colored vinyl plank flooring, giving the home a bright yet cozy feel. Outside, the massive backyardâ€"measuring half an acreâ€"offers endless opportunities to make it your own. Start a garden, build the garage you've always wanted, or create the ultimate outdoor space for your family to enjoy. This is more than just a homeâ€"it's the beginning of your next adventure.

## **Community Information**

Address 29 N 100 E

Subdivision NONE

City Raymond

County Warner No. 5, County of

Province Alberta
Postal Code T0K 2S0

#### **Exterior**

Exterior Features Other

Lot Description See Remarks

Roof Asphalt Shingle

Construction Vinyl Siding

Foundation Poured Concrete