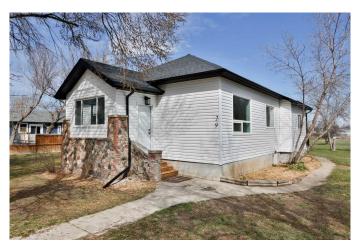

# \$265,000 - 29 N 100 E, Raymond

MLS® #A2214231

### \$265,000

3 Bedroom, 1.00 Bathroom, 1,147 sqft Residential on 0.53 Acres

NONE, Raymond, Alberta

Welcome to your perfect starter home in the charming town of Raymond, Alberta! This beautifully renovated home offers everything you need to settle in and start your next chapter. Featuring 3 spacious bedrooms and 1 full bathroom, there's plenty of room to grow your family. The living room and dining area are bathed in natural light, creating a warm and inviting atmosphere. A carefully chosen color palette pairs perfectly with durable oak-colored vinyl plank flooring, giving the home a bright yet cozy feel. Outside, the massive backyardâ€"measuring half an acreâ€"offers endless opportunities to make it your own. Start a garden, build the garage you've always wanted, or create the ultimate outdoor space for your family to enjoy. This is more than just a homeâ€"it's the beginning of your next adventure.

#### **Essential Information**

MLS® # A2214231 Price \$265,000

Bedrooms 3

Bathrooms 1.00

Full Baths 1

Square Footage 1,147
Acres 0.53
Year Built 1902

Type Residential
Sub-Type Detached
Style Bungalow
Status Active

## **Community Information**

Address 29 N 100 E

Subdivision NONE

City Raymond

County Warner No. 5, County of

Province Alberta
Postal Code T0K 2S0

#### **Exterior**

Exterior Features Other

Lot Description See Remarks

Roof Asphalt Shingle

Construction Vinyl Siding

Foundation Poured Concrete